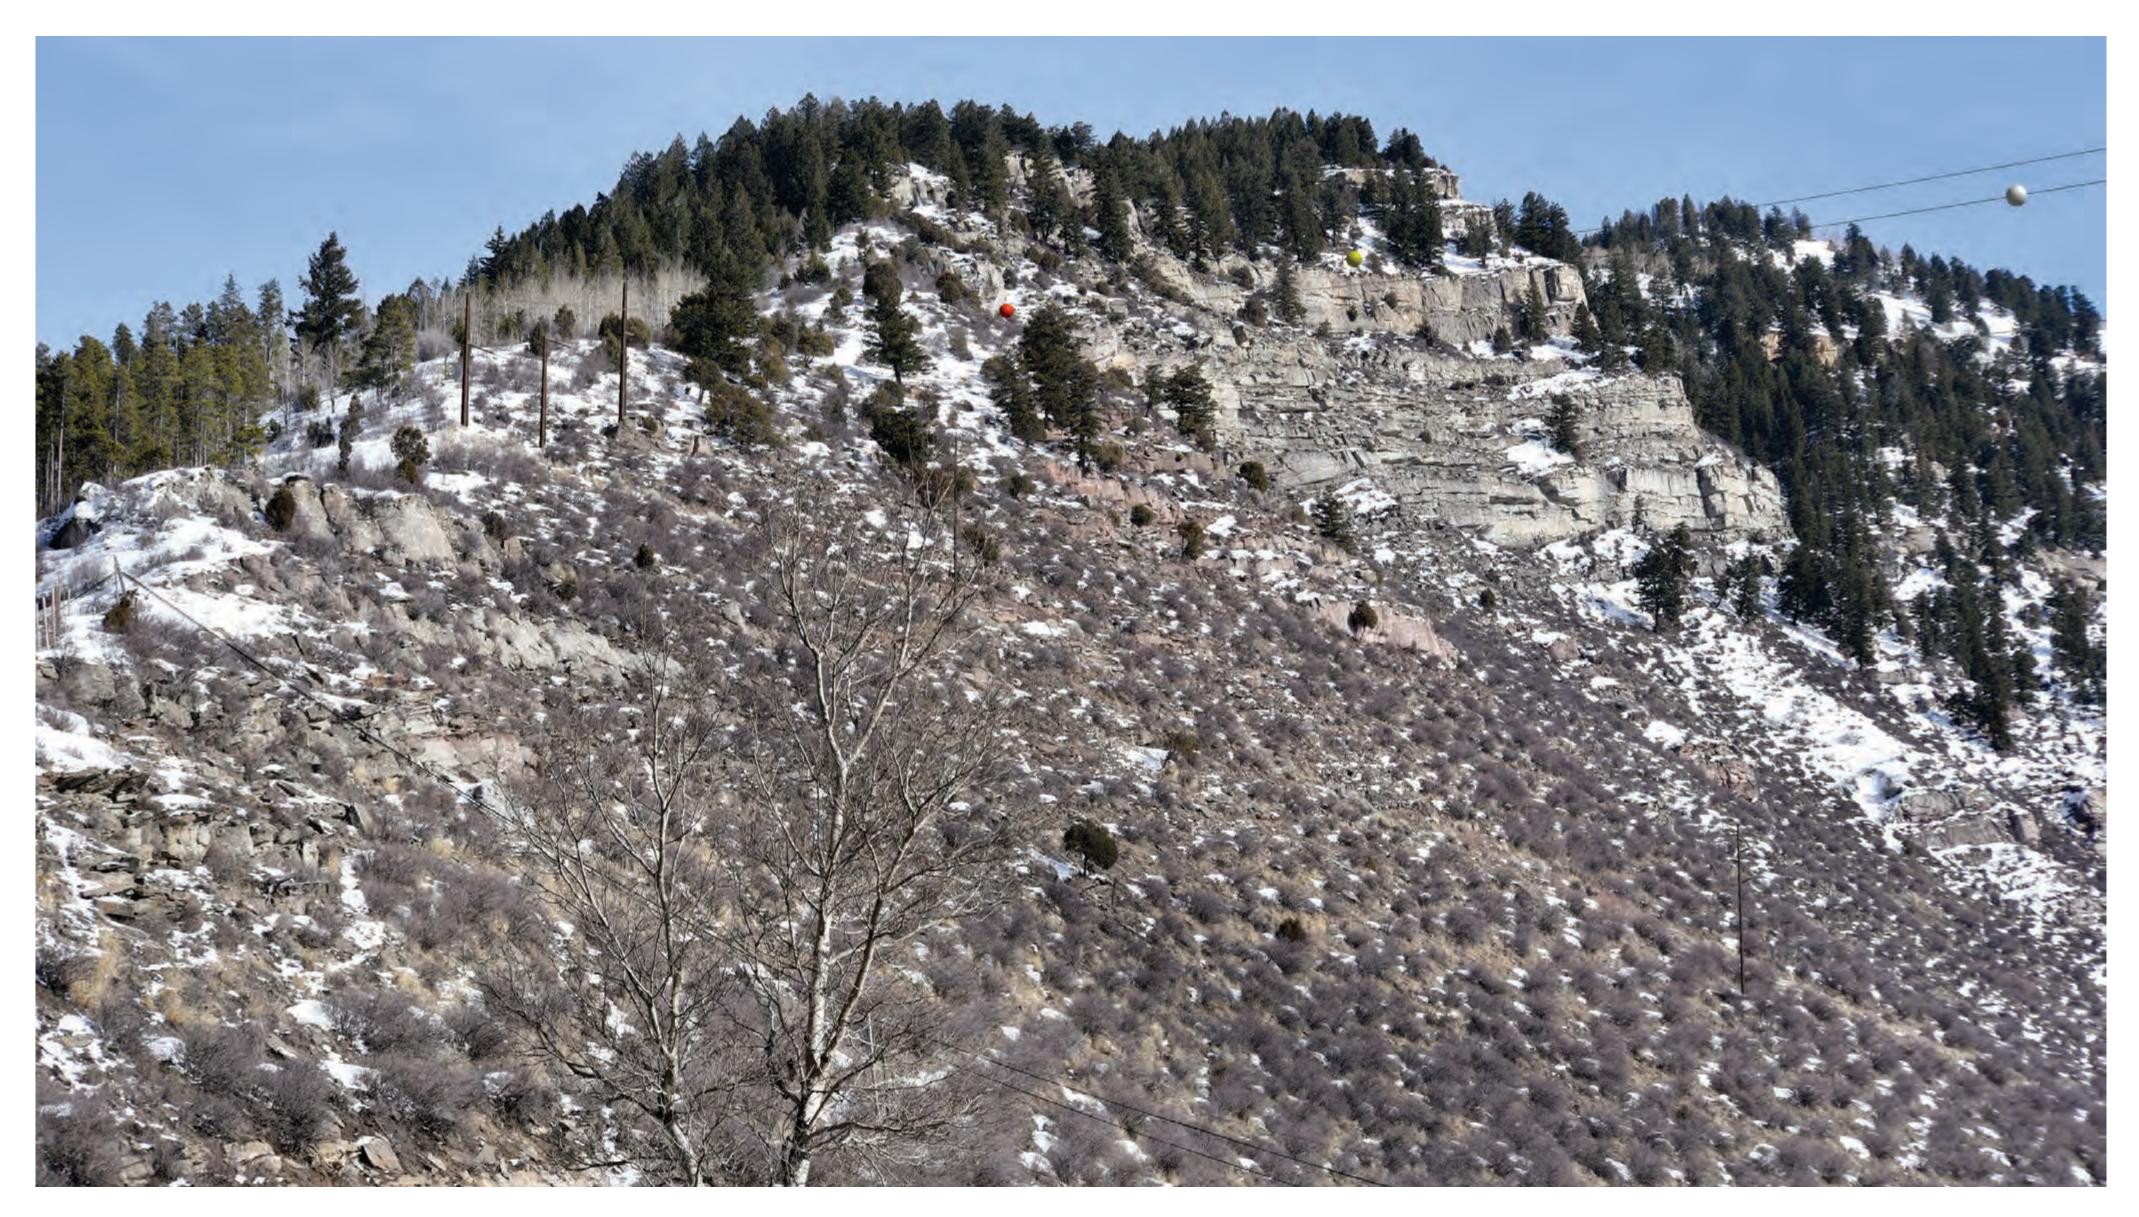

2019                               |
| Overhead                                                       |   |       |               |             |                                                     |
| Underground                                                    |   |       |               | Ν           |                                                     |
| Image Source: DigitalGlobe© August 19, 2015 and August 9, 2016 | 0 | 1,000 | 2,000<br>feet | $\bigwedge$ | File: 10117 Viz Points.mxd (WH)<br>January 25, 2019 |

# SIMULATIONS - Bus Stop - East



#### Existing



# SIMULATIONS - Bus Stop - West



#### Existing



## SIMULATIONS - Gas - North



### Existing



# **SIMULATIONS -** Minturn Gateway South



#### Existing



# **SIMULATIONS -** Minturn Gateway East



#### Existing



## SIMULATIONS - Condos North



Existing



### **SIMULATIONS -** S Curves South



Existing



|\_\_\_\_

Proposed

\_\_\_\_

# **SIMULATIONS -** Transition



### Existing



Proposed

|\_\_\_\_

## PHYSICAL STRUCTURES





Rendering

In-the-field





Rendering

In-the-field



Rendering

In-the-field