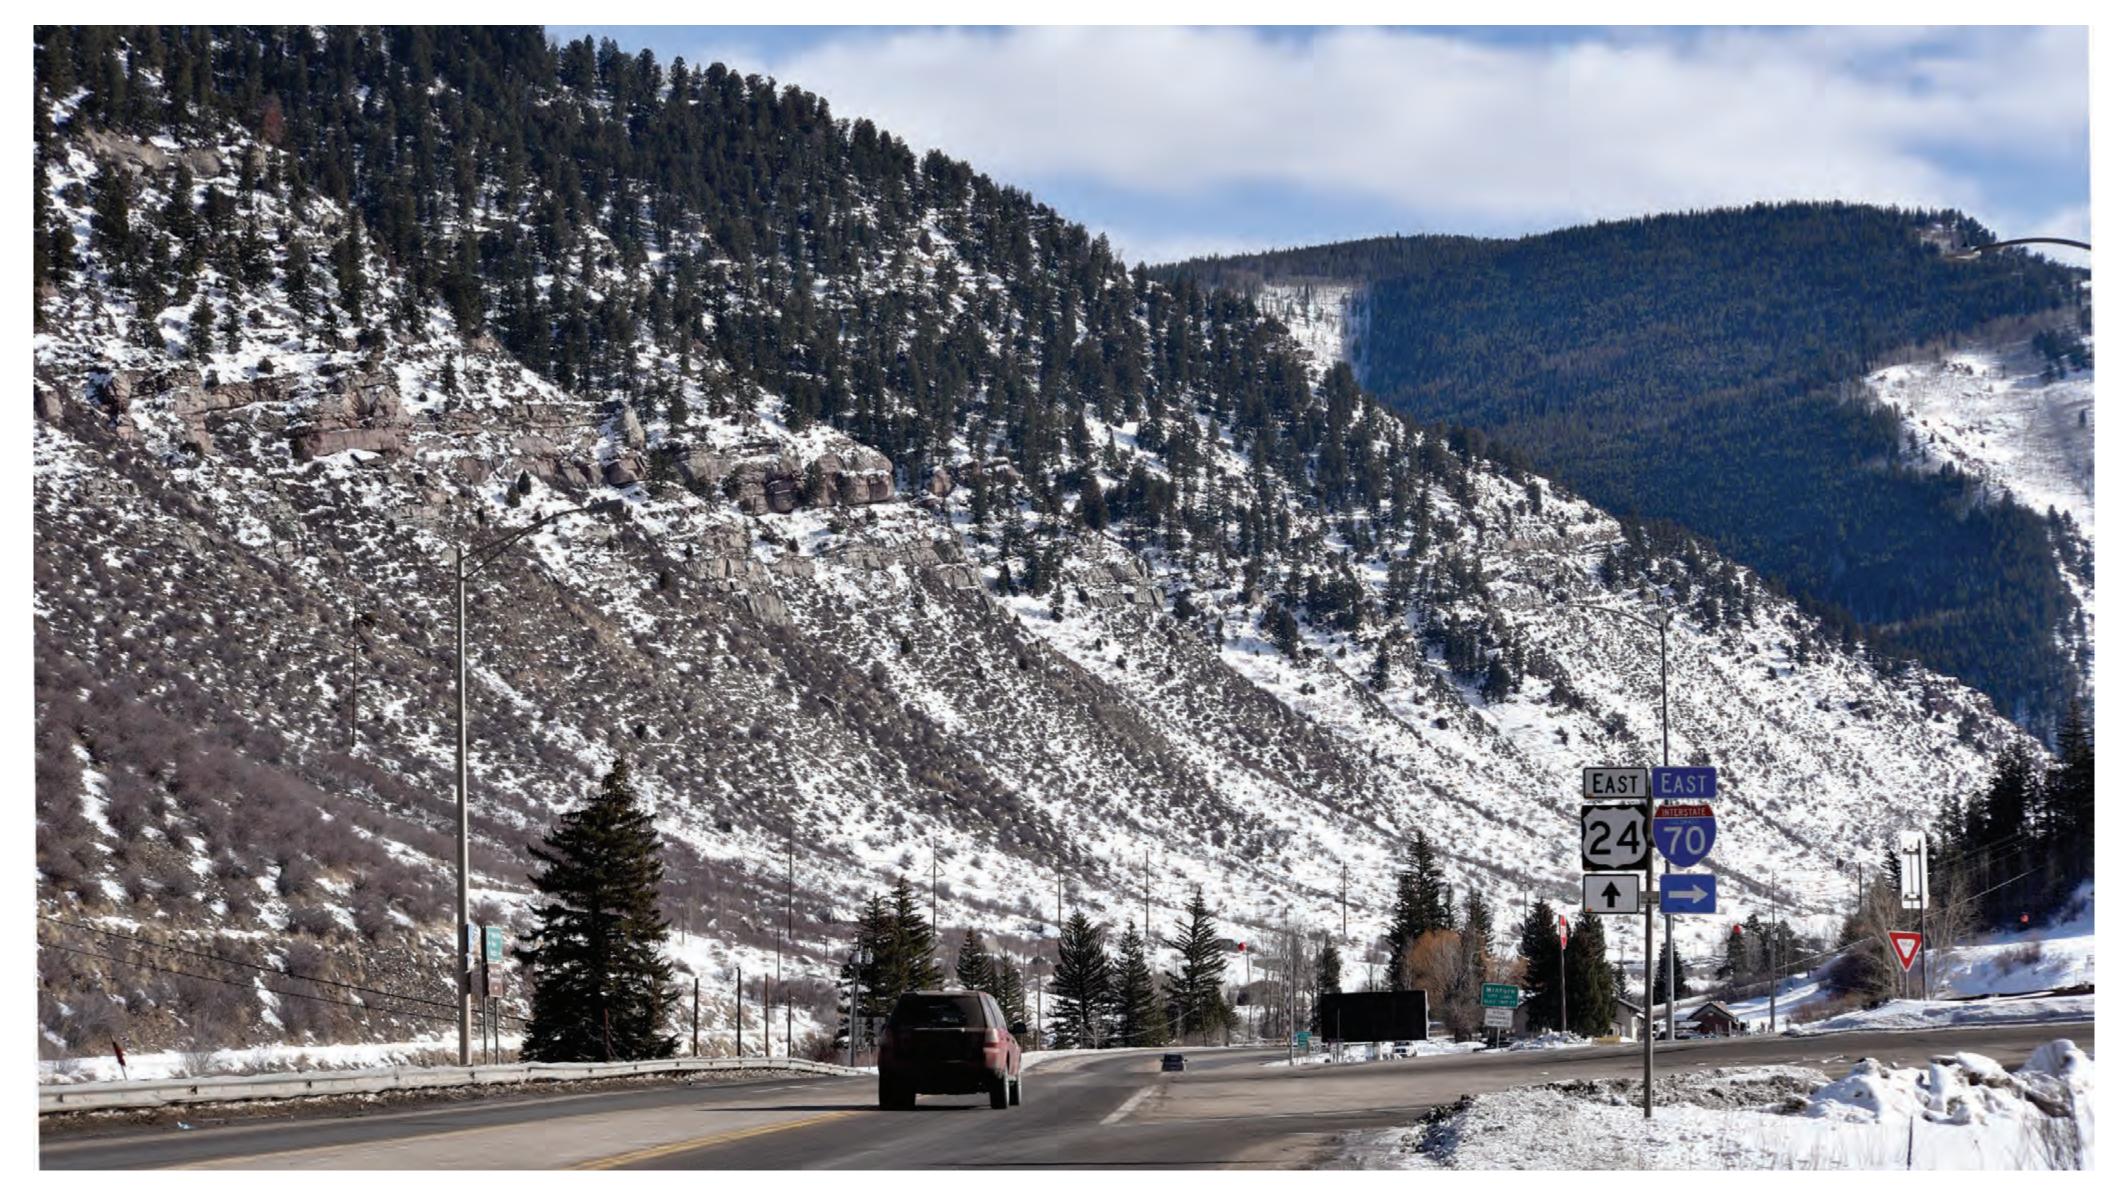

|   |       |               |             | January 15 & 24, 2019                               |
| Overhead                                                       |   |       |               |             |                                                     |
| Underground                                                    |   |       |               | Ν           |                                                     |
| Image Source: DigitalGlobe© August 19, 2015 and August 9, 2016 | 0 | 1,000 | 2,000<br>feet | $\bigwedge$ | File: 10117 Viz Points.mxd (WH)<br>January 25, 2019 |

# SIMULATIONS - Bus Stop - East



#### Existing



# SIMULATIONS - Bus Stop - West



#### Existing



## SIMULATIONS - Gas - North



### Existing



# **SIMULATIONS -** Minturn Gateway South



#### Existing



# **SIMULATIONS -** Minturn Gateway East



#### Existing



## SIMULATIONS - Condos North



Existing



### **SIMULATIONS -** S Curves South



Existing



|\_\_\_\_

Proposed

\_\_\_\_

# **SIMULATIONS -** Transition



### Existing



Proposed

|\_\_\_\_

## PHYSICAL STRUCTURES





Rendering

In-the-field





Rendering

In-the-field



Rendering

In-the-field