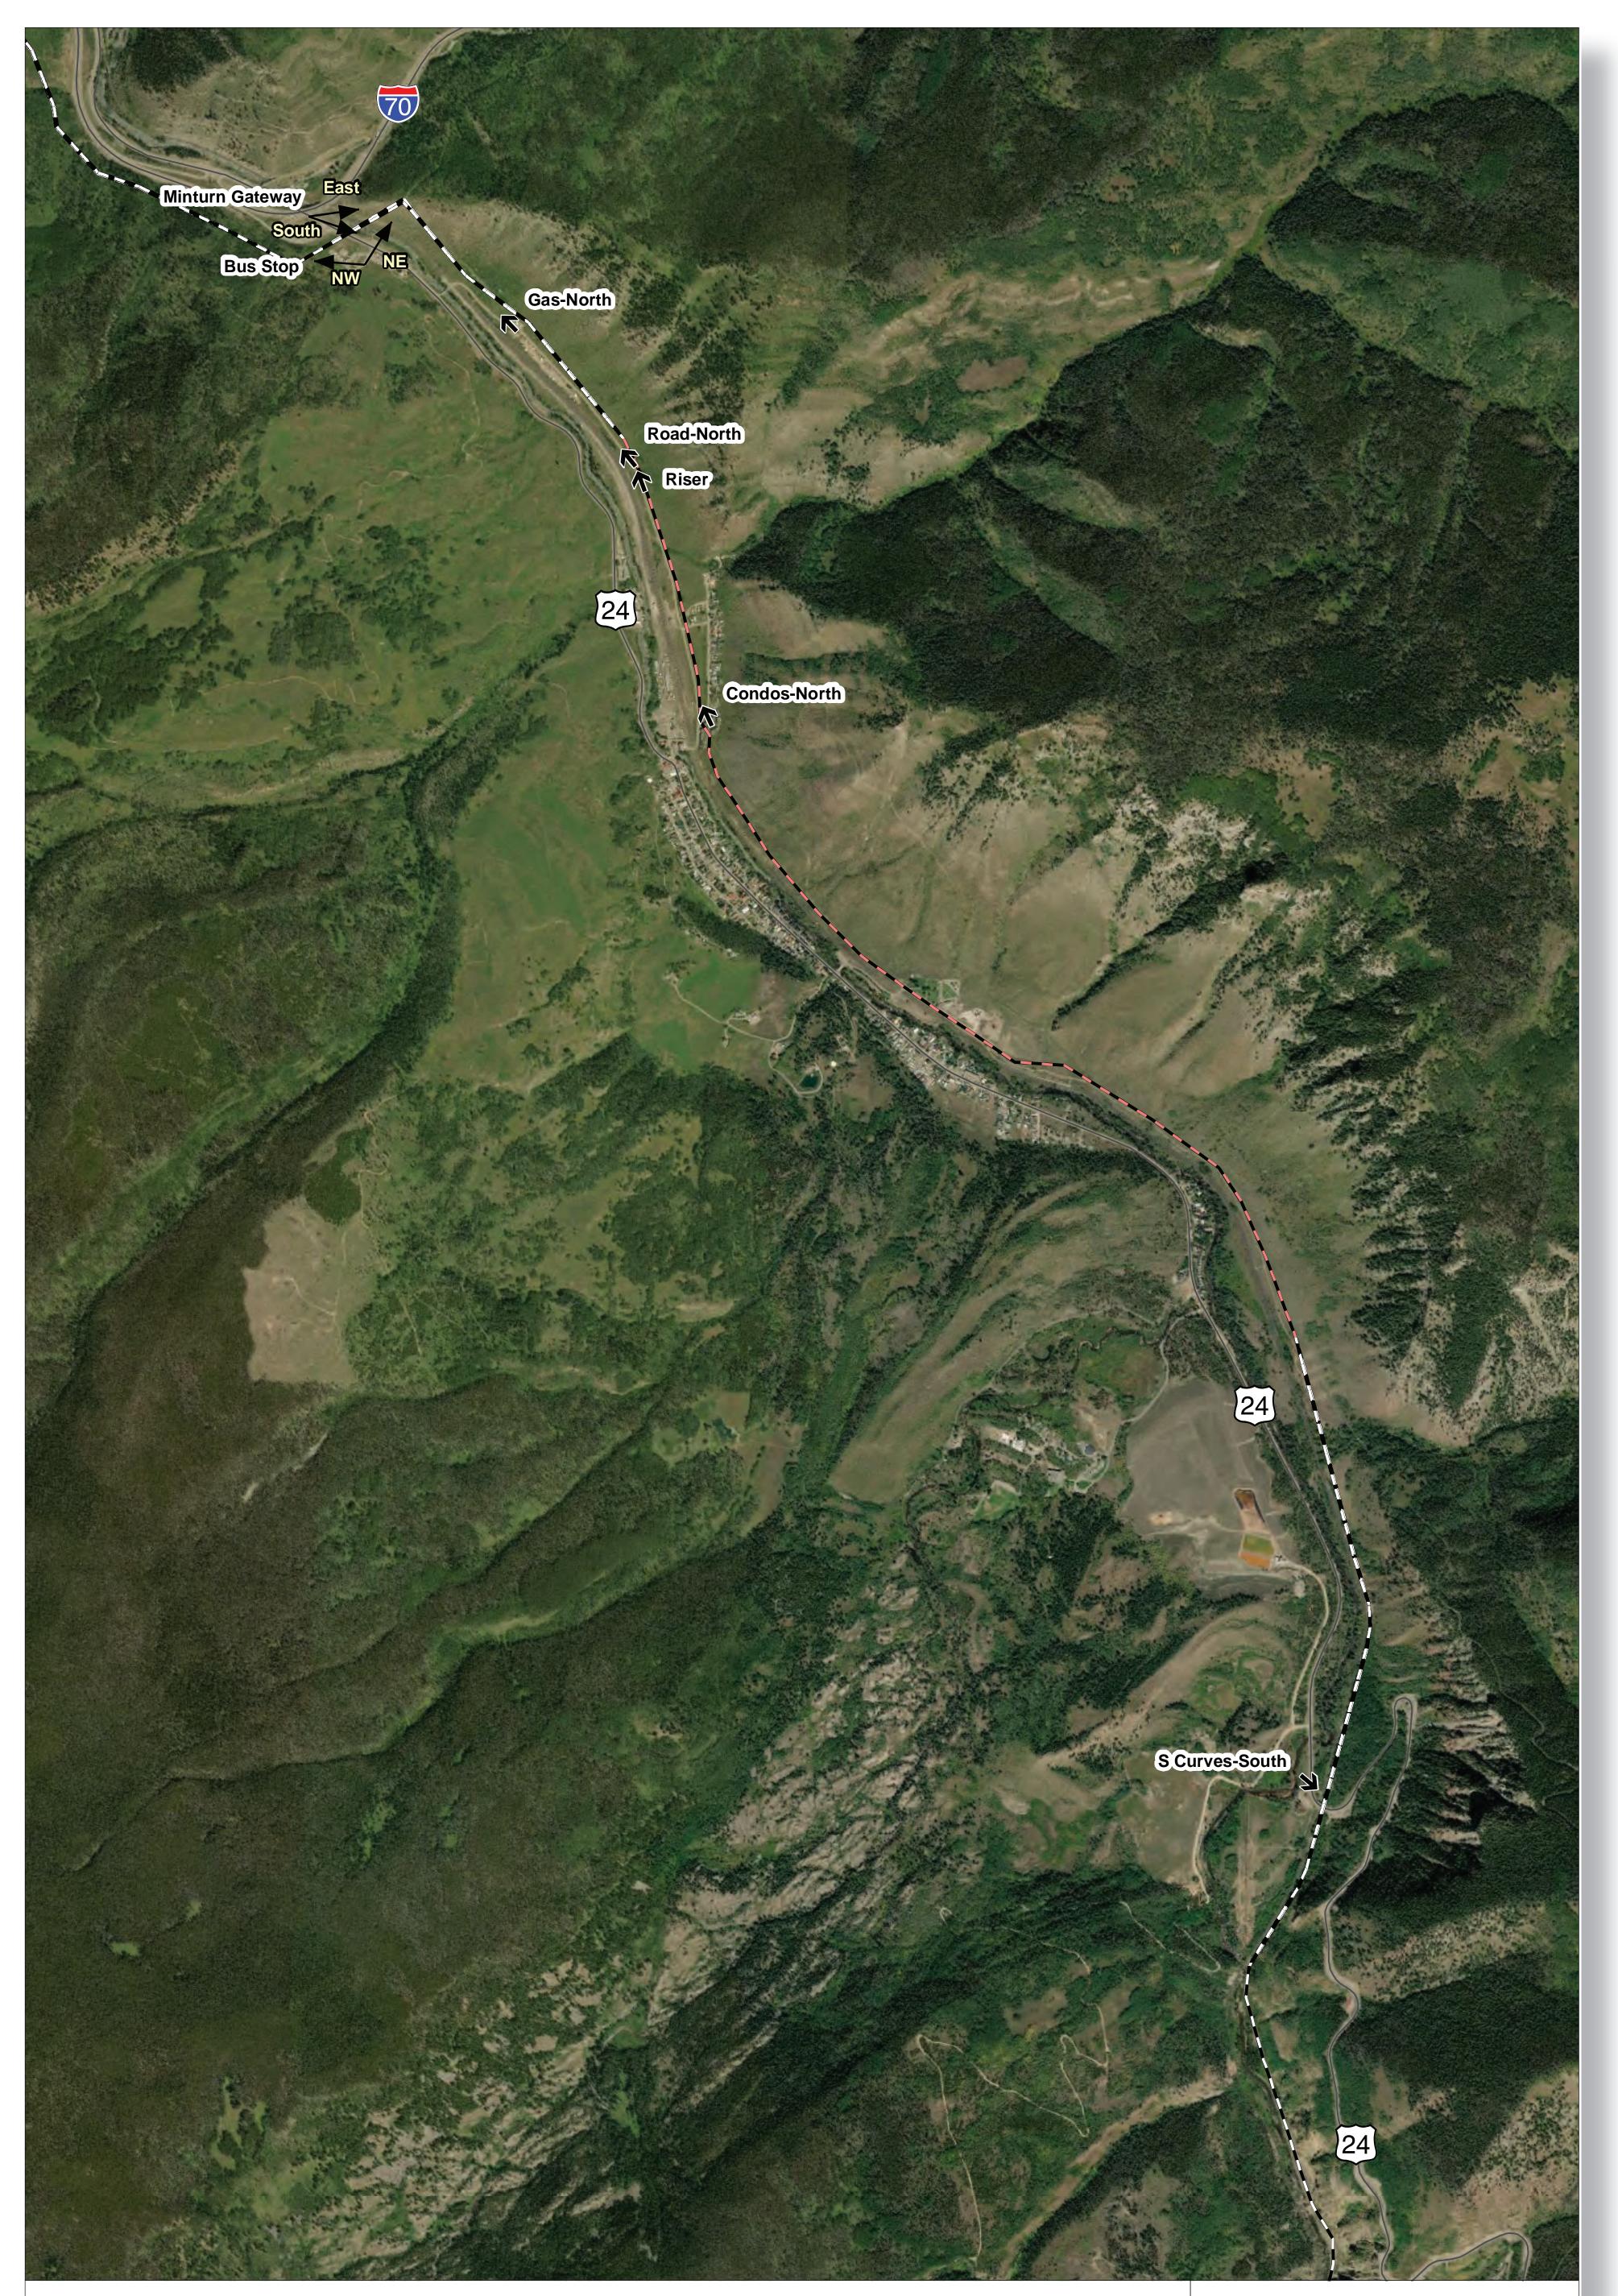

## **PROPOSED ACTION ROUTE** & simulation locations

| Holy Cross Energy Gilman to Avon 115 kV Transmission Line      |   |       |               |             | Visual Simulation Photo Points                      |
|----------------------------------------------------------------|---|-------|---------------|-------------|-----------------------------------------------------|
| Photo Point                                                    |   |       |               |             | January 15 & 24, 2019                               |
| Overhead                                                       |   |       |               |             |                                                     |
| Underground                                                    |   |       |               | Ν           |                                                     |
| Image Source: DigitalGlobe© August 19, 2015 and August 9, 2016 | 0 | 1,000 | 2,000<br>feet | $\bigwedge$ | File: 10117 Viz Points.mxd (WH)<br>January 25, 2019 |

# SIMULATIONS - Bus Stop - East

# SIMULATIONS - Bus Stop - West

## SIMULATIONS - Gas - North

# **SIMULATIONS -** Minturn Gateway South

# **SIMULATIONS -** Minturn Gateway East

## SIMULATIONS - Condos North

Existing

### **SIMULATIONS -** S Curves South

Existing

|\_\_\_\_

Proposed

\_\_\_\_

# **SIMULATIONS -** Transition