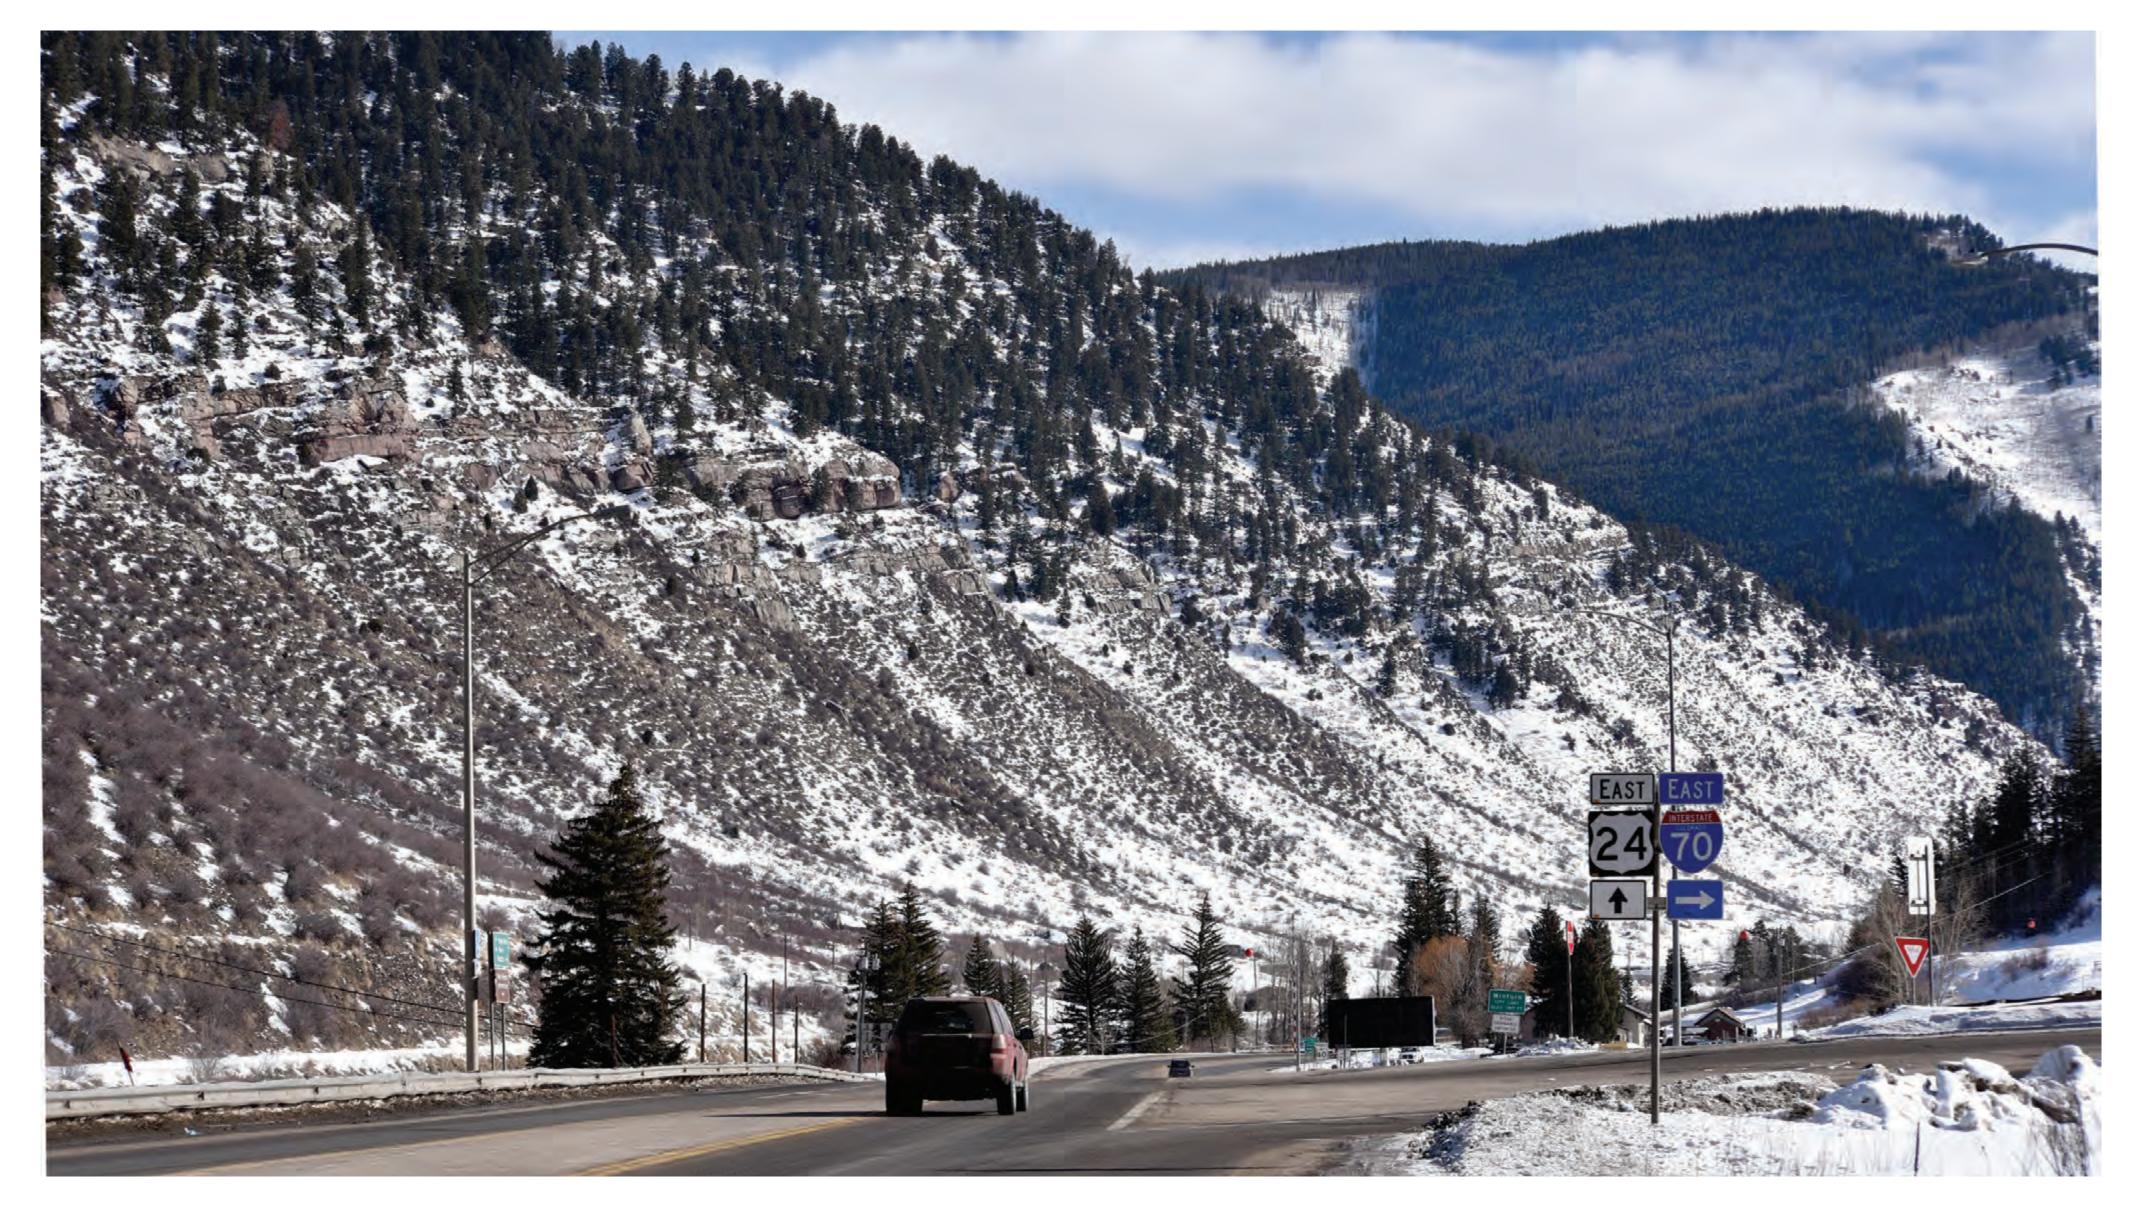

|   |       |               |             | January 15 & 24, 2019                               |
| Overhead                                                       |   |       |               |             |                                                     |
| Underground                                                    |   |       |               | Ν           |                                                     |
| Image Source: DigitalGlobe© August 19, 2015 and August 9, 2016 | 0 | 1,000 | 2,000<br>feet | $\bigwedge$ | File: 10117 Viz Points.mxd (WH)<br>January 25, 2019 |

# SIMULATIONS - Bus Stop - East



#### Existing



# SIMULATIONS - Bus Stop - West



#### Existing



## SIMULATIONS - Gas - North



### Existing



# **SIMULATIONS -** Minturn Gateway South



#### Existing



# **SIMULATIONS -** Minturn Gateway East



#### Existing



## SIMULATIONS - Condos North



Existing



### **SIMULATIONS -** S Curves South



Existing



|\_\_\_\_

Proposed

\_\_\_\_

# **SIMULATIONS -** Transition



### Existing



Proposed

|\_\_\_\_

## PHYSICAL STRUCTURES





Rendering

In-the-field





Rendering

In-the-field



Rendering

In-the-field