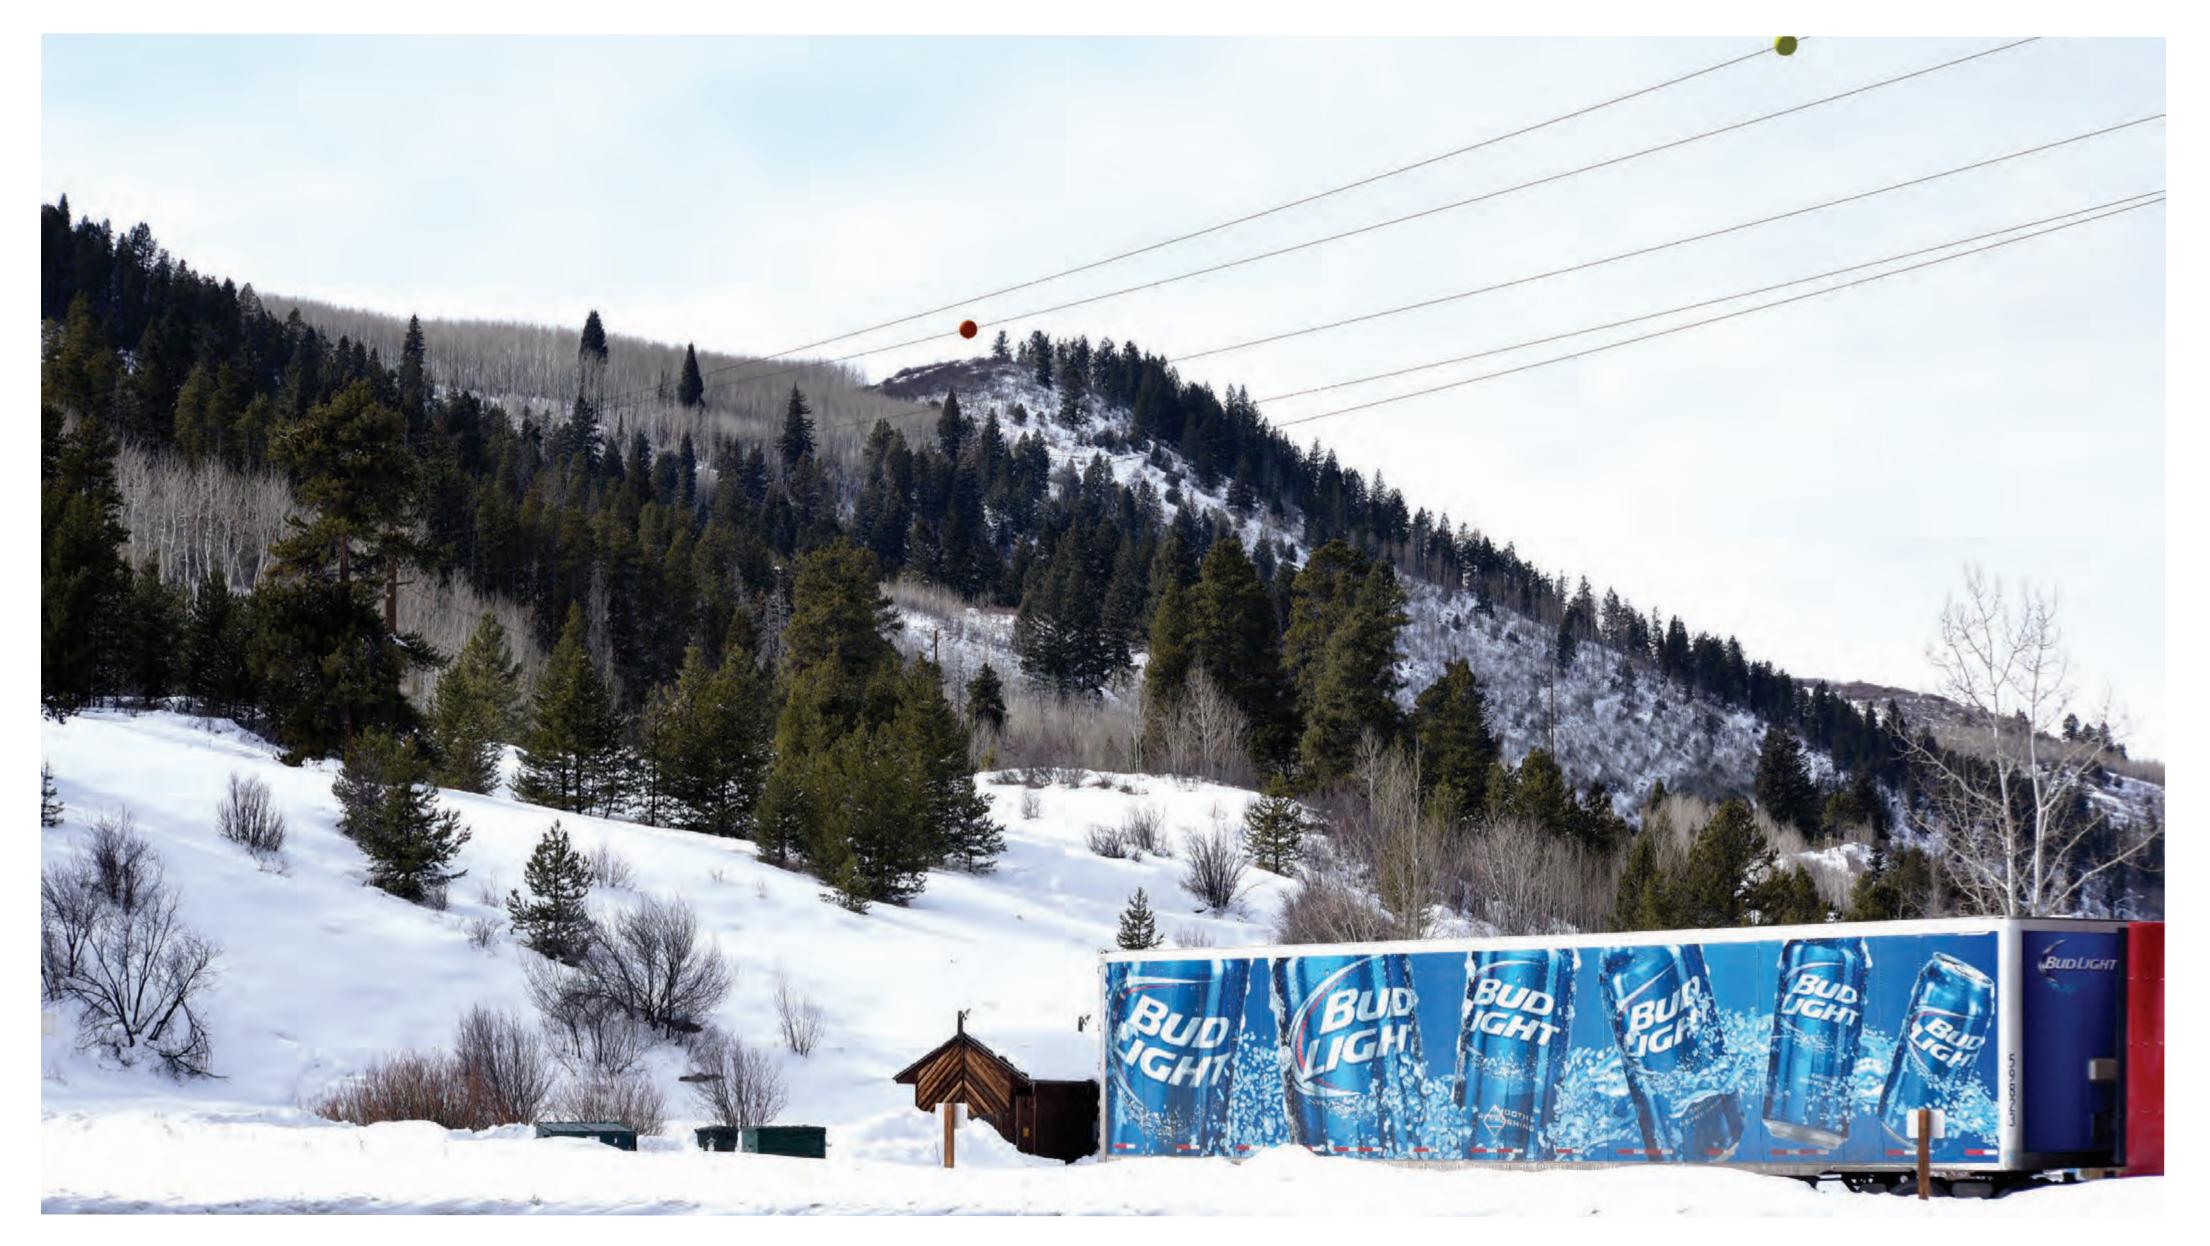

-------------------------------------------|
| Photo Point                                                    |   |       |               |             | January 15 & 24, 2019                               |
| Overhead                                                       |   |       |               |             |                                                     |
| Underground                                                    |   |       |               | Ν           |                                                     |
| Image Source: DigitalGlobe© August 19, 2015 and August 9, 2016 | 0 | 1,000 | 2,000<br>feet | $\bigwedge$ | File: 10117 Viz Points.mxd (WH)<br>January 25, 2019 |

# SIMULATIONS - Bus Stop - East



#### Existing



# SIMULATIONS - Bus Stop - West



#### Existing



## SIMULATIONS - Gas - North



### Existing



# **SIMULATIONS -** Minturn Gateway South



#### Existing



# **SIMULATIONS -** Minturn Gateway East



#### Existing



## SIMULATIONS - Condos North



Existing



### **SIMULATIONS -** S Curves South



Existing



|\_\_\_\_

Proposed

\_\_\_\_

# **SIMULATIONS -** Transition



### Existing



Proposed

|\_\_\_\_

## PHYSICAL STRUCTURES





Rendering

In-the-field





Rendering

In-the-field



Rendering

In-the-field