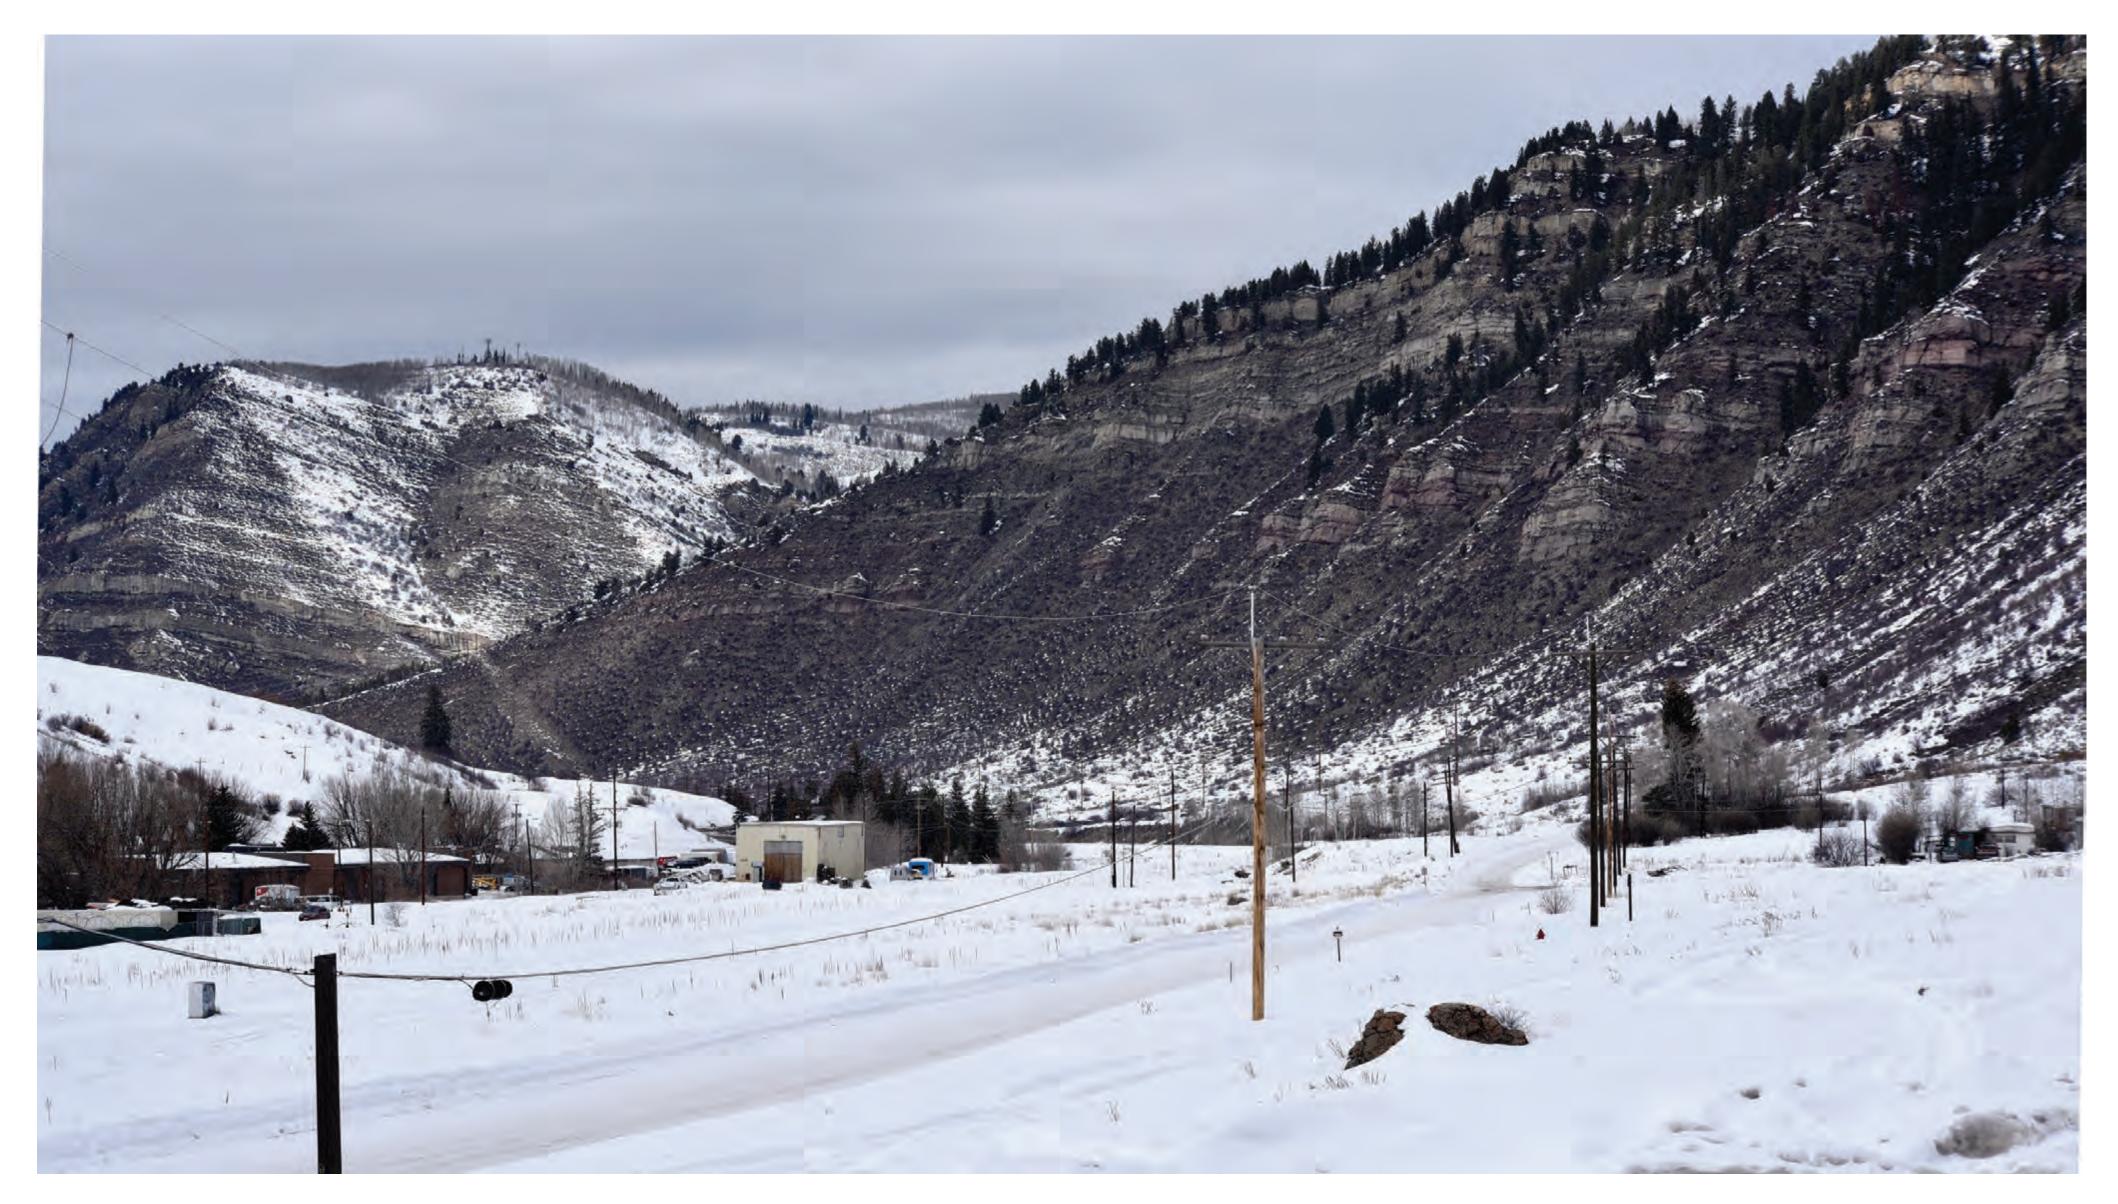

ad                                                       |   |       |               |             |                                                     |
| Underground                                                    |   |       |               | Ν           |                                                     |
| Image Source: DigitalGlobe© August 19, 2015 and August 9, 2016 | 0 | 1,000 | 2,000<br>feet | $\bigwedge$ | File: 10117 Viz Points.mxd (WH)<br>January 25, 2019 |

# SIMULATIONS - Bus Stop - East



#### Existing



# SIMULATIONS - Bus Stop - West



#### Existing



## SIMULATIONS - Gas - North



### Existing



# **SIMULATIONS -** Minturn Gateway South



#### Existing



# **SIMULATIONS -** Minturn Gateway East



#### Existing



## SIMULATIONS - Condos North



Existing



### **SIMULATIONS -** S Curves South



Existing



|\_\_\_\_

Proposed

\_\_\_\_

# **SIMULATIONS -** Transition



### Existing



Proposed

|\_\_\_\_

## PHYSICAL STRUCTURES





Rendering

In-the-field





Rendering

In-the-field



Rendering

In-the-field