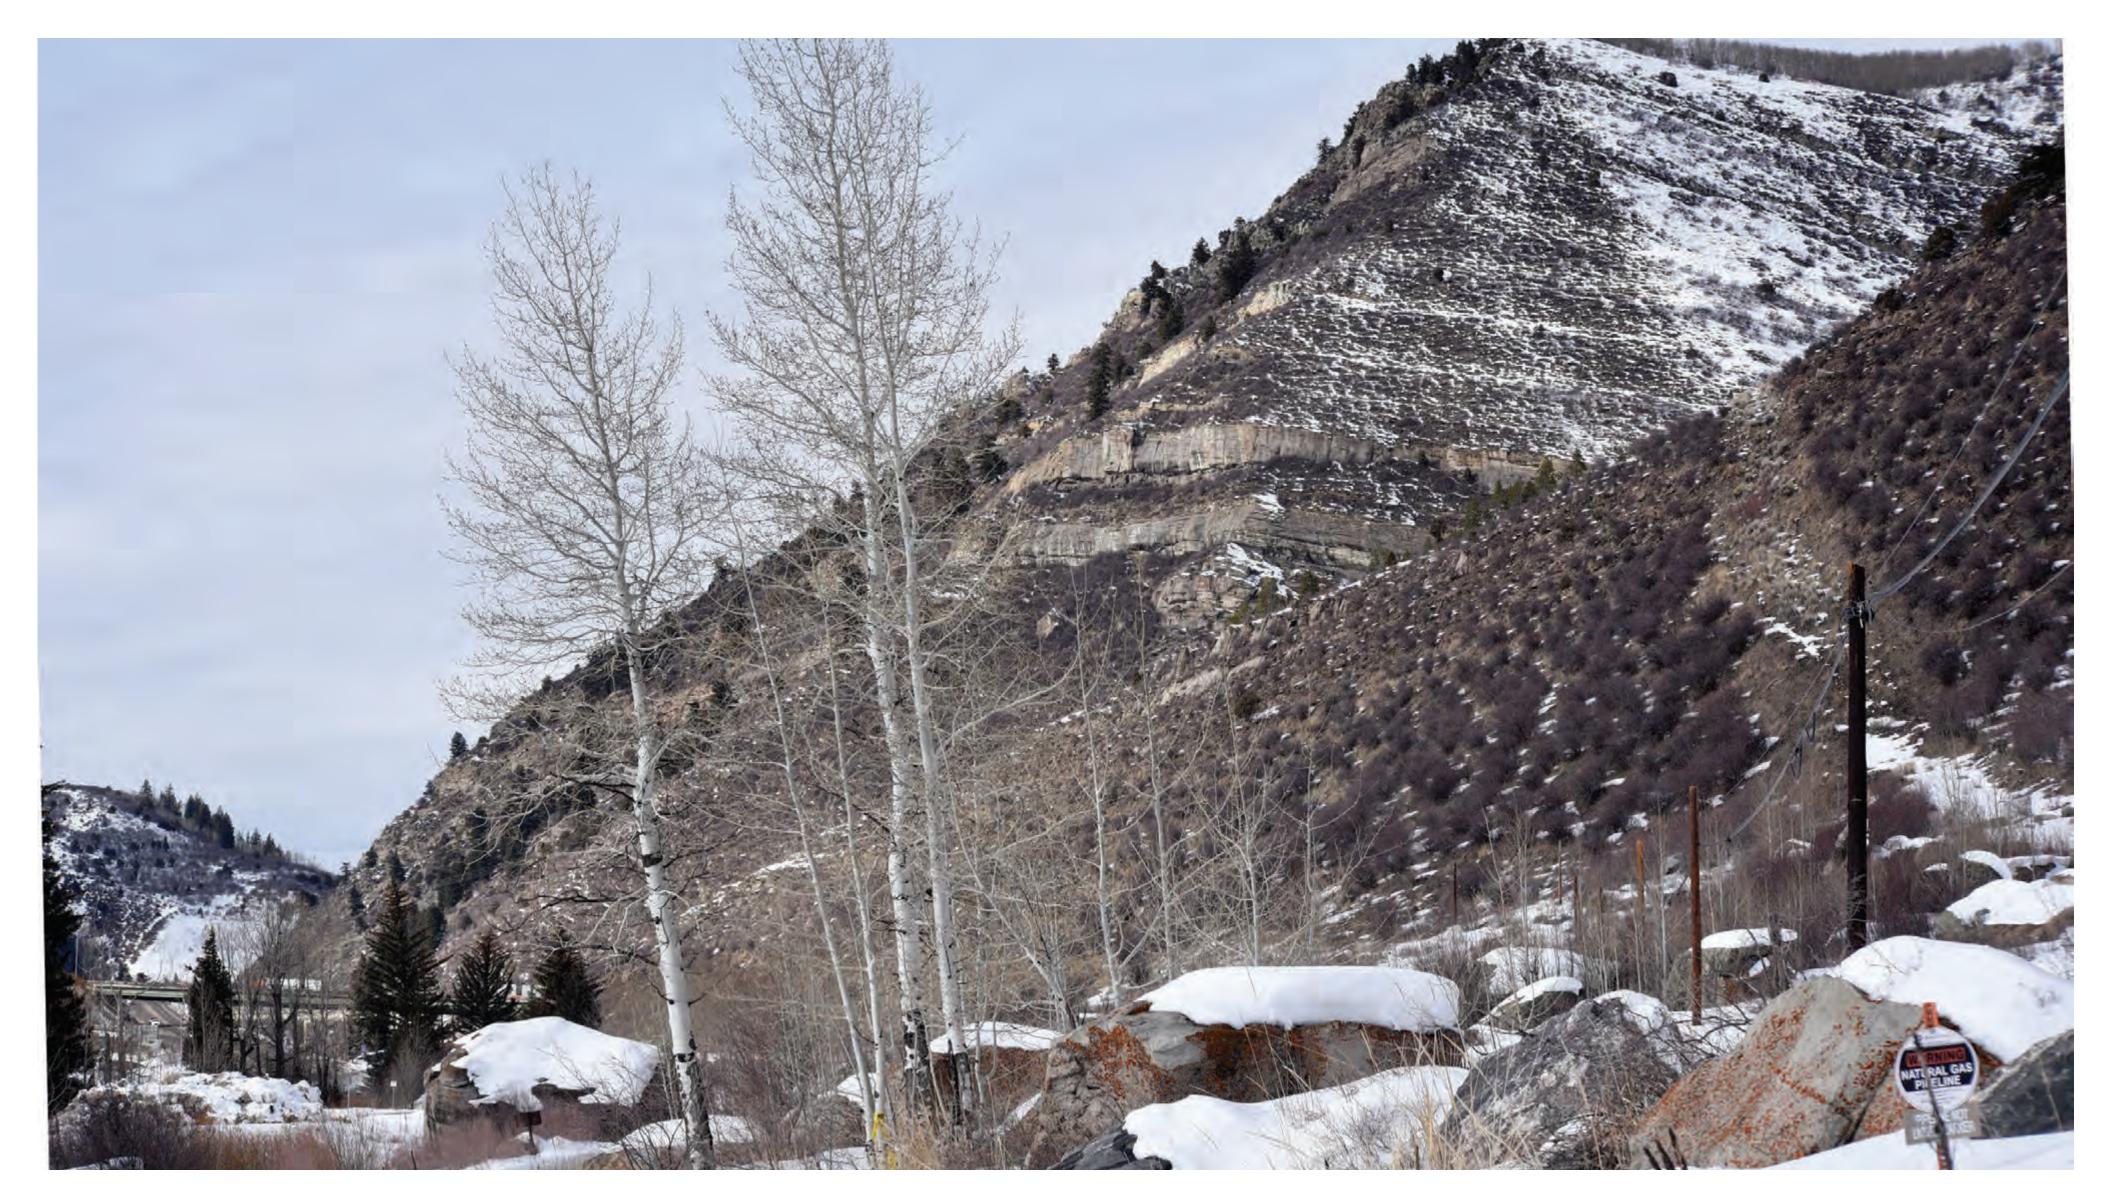

-----------|
| Photo Point                                                    |   |       |               |             | January 15 & 24, 2019                               |
| Overhead                                                       |   |       |               |             |                                                     |
| Underground                                                    |   |       |               | Ν           |                                                     |
| Image Source: DigitalGlobe© August 19, 2015 and August 9, 2016 | 0 | 1,000 | 2,000<br>feet | $\bigwedge$ | File: 10117 Viz Points.mxd (WH)<br>January 25, 2019 |

# SIMULATIONS - Bus Stop - East



#### Existing



# SIMULATIONS - Bus Stop - West



#### Existing



## SIMULATIONS - Gas - North



### Existing



# **SIMULATIONS -** Minturn Gateway South



#### Existing



# **SIMULATIONS -** Minturn Gateway East



#### Existing



## SIMULATIONS - Condos North



Existing



### **SIMULATIONS -** S Curves South



Existing



|\_\_\_\_

Proposed

\_\_\_\_

# **SIMULATIONS -** Transition



### Existing



Proposed

|\_\_\_\_

## PHYSICAL STRUCTURES





Rendering

In-the-field





Rendering

In-the-field



Rendering

In-the-field