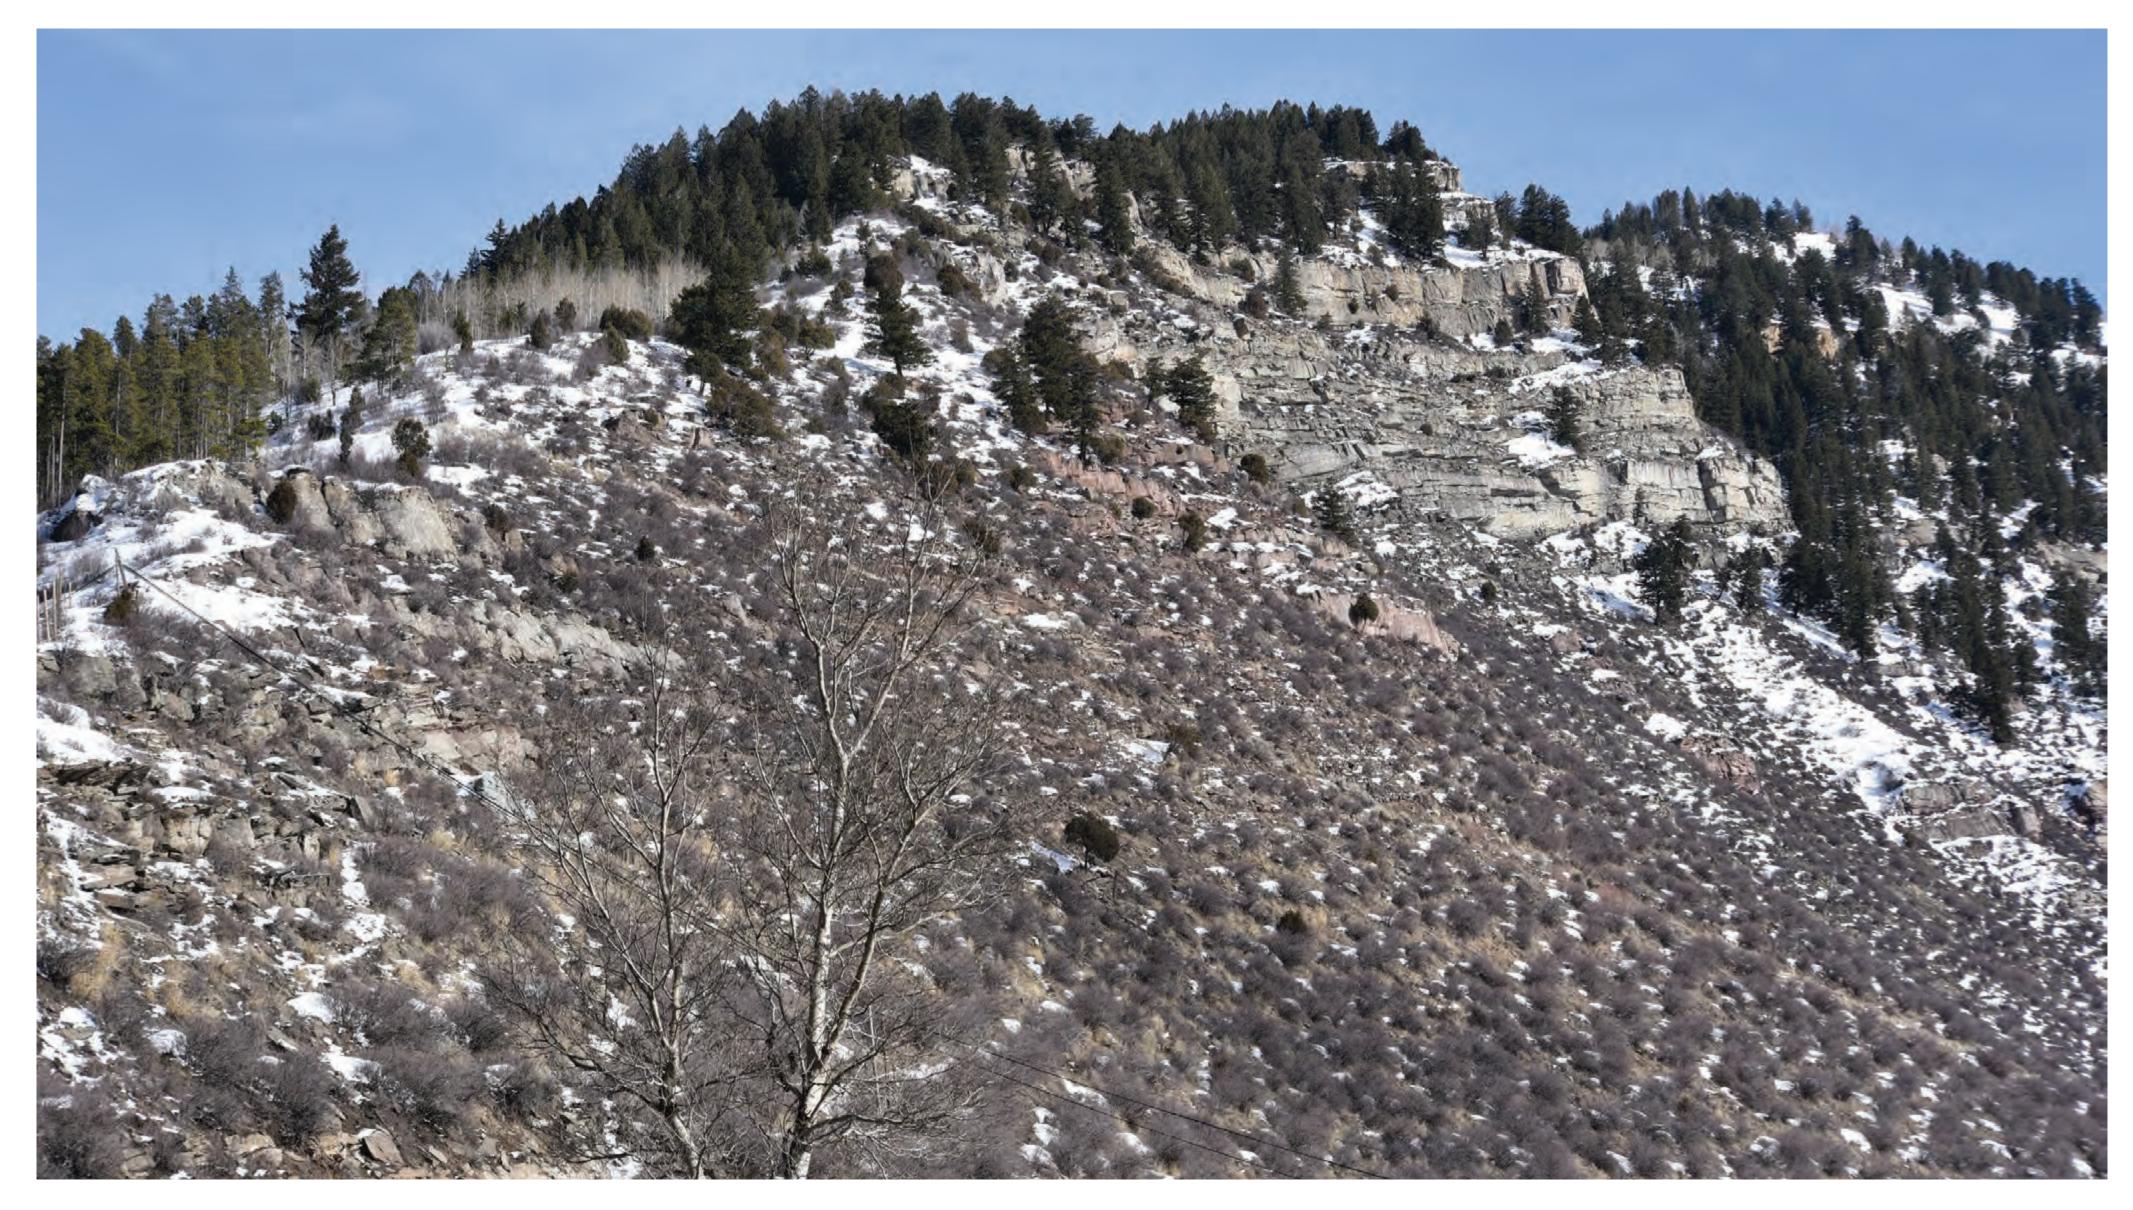

January 15 & 24, 2019                               |
| Overhead                                                       |   |       |               |             |                                                     |
| Underground                                                    |   |       |               | Ν           |                                                     |
| Image Source: DigitalGlobe© August 19, 2015 and August 9, 2016 | 0 | 1,000 | 2,000<br>feet | $\bigwedge$ | File: 10117 Viz Points.mxd (WH)<br>January 25, 2019 |

# SIMULATIONS - Bus Stop - East



#### Existing



# SIMULATIONS - Bus Stop - West



#### Existing



## SIMULATIONS - Gas - North



### Existing



# **SIMULATIONS -** Minturn Gateway South



#### Existing



# **SIMULATIONS -** Minturn Gateway East



#### Existing



## SIMULATIONS - Condos North



Existing



### **SIMULATIONS -** S Curves South



Existing



|\_\_\_\_

Proposed

\_\_\_\_

# **SIMULATIONS -** Transition



### Existing



Proposed

|\_\_\_\_

## PHYSICAL STRUCTURES





Rendering

In-the-field





Rendering

In-the-field



Rendering

In-the-field