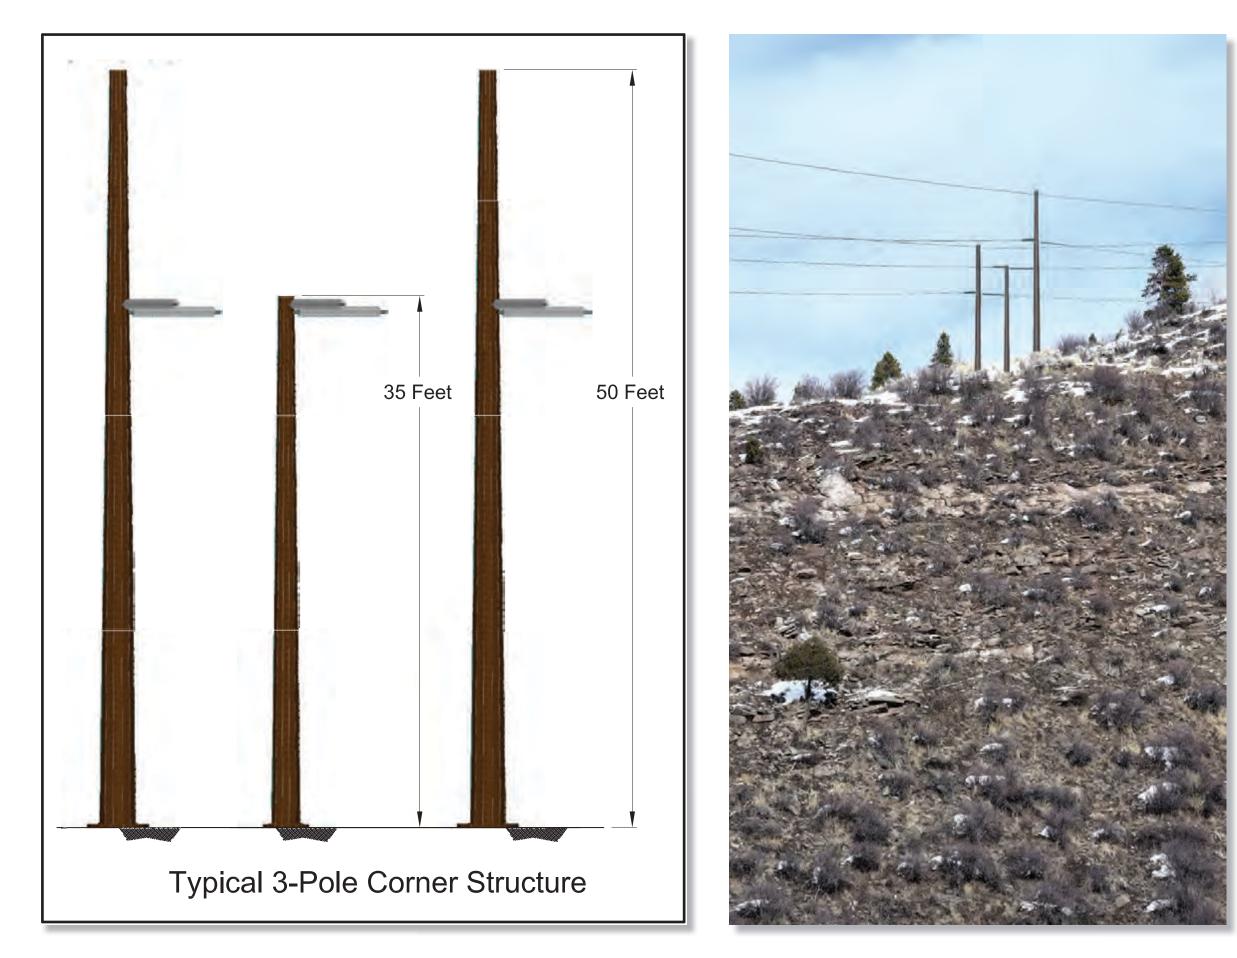

## PHYSICAL STRUCTURES

Rendering

In-the-field

Rendering

In-the-field

Rendering

In-the-field