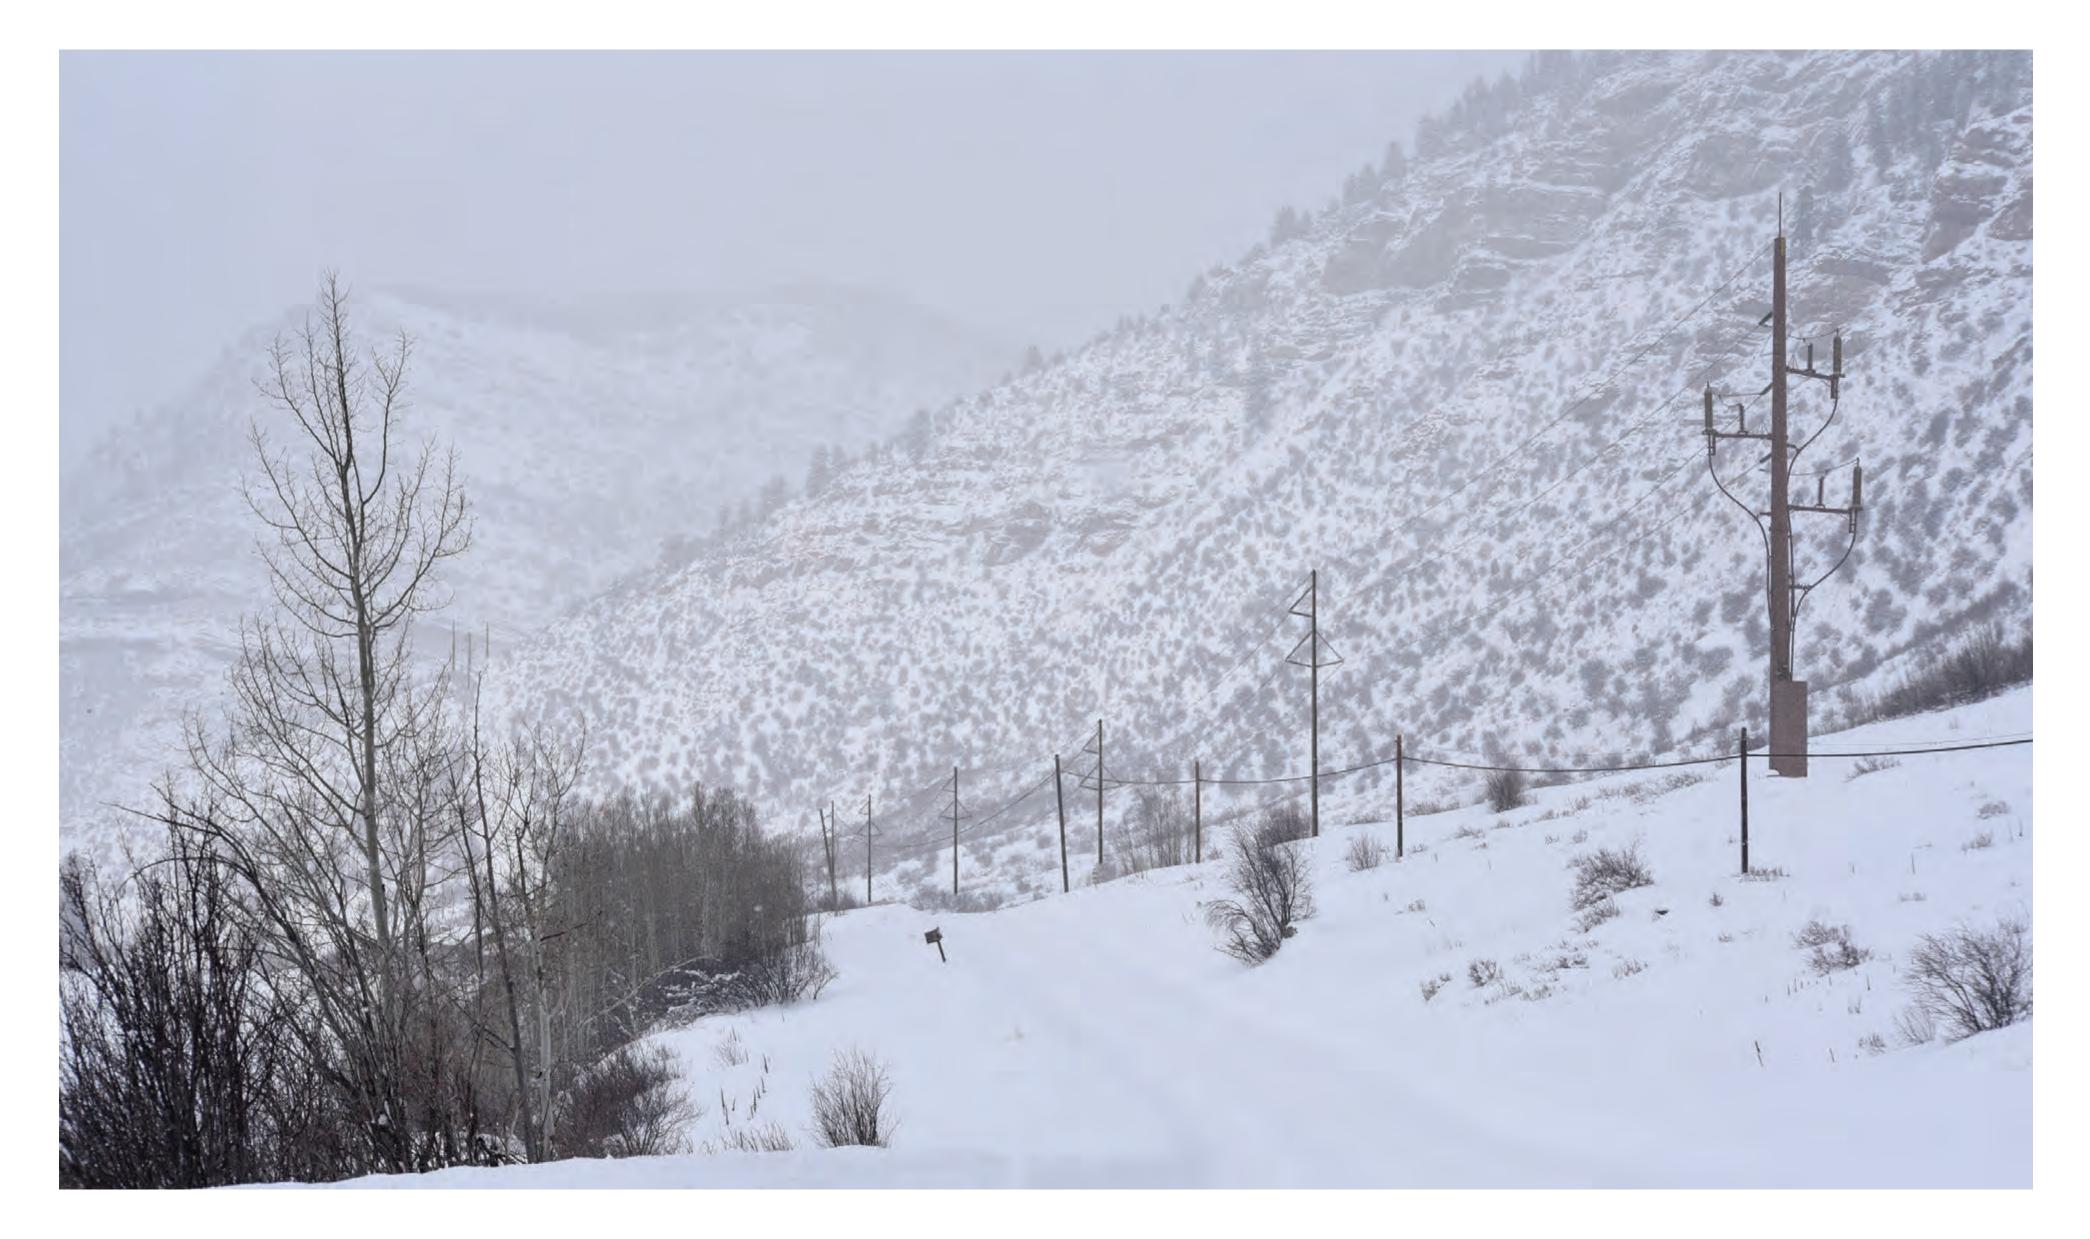

|
| Underground                                                    |   |       |               | Ν           |                                                     |
| Image Source: DigitalGlobe© August 19, 2015 and August 9, 2016 | 0 | 1,000 | 2,000<br>feet | $\bigwedge$ | File: 10117 Viz Points.mxd (WH)<br>January 25, 2019 |

# SIMULATIONS - Bus Stop - East



#### Existing



# SIMULATIONS - Bus Stop - West



#### Existing



## SIMULATIONS - Gas - North



### Existing



# **SIMULATIONS -** Minturn Gateway South



#### Existing



# **SIMULATIONS -** Minturn Gateway East



#### Existing



## SIMULATIONS - Condos North



Existing



### **SIMULATIONS -** S Curves South



Existing



|\_\_\_\_

Proposed

\_\_\_\_

# **SIMULATIONS -** Transition



### Existing



Proposed

|\_\_\_\_

## PHYSICAL STRUCTURES





Rendering

In-the-field





Rendering

In-the-field



Rendering

In-the-field