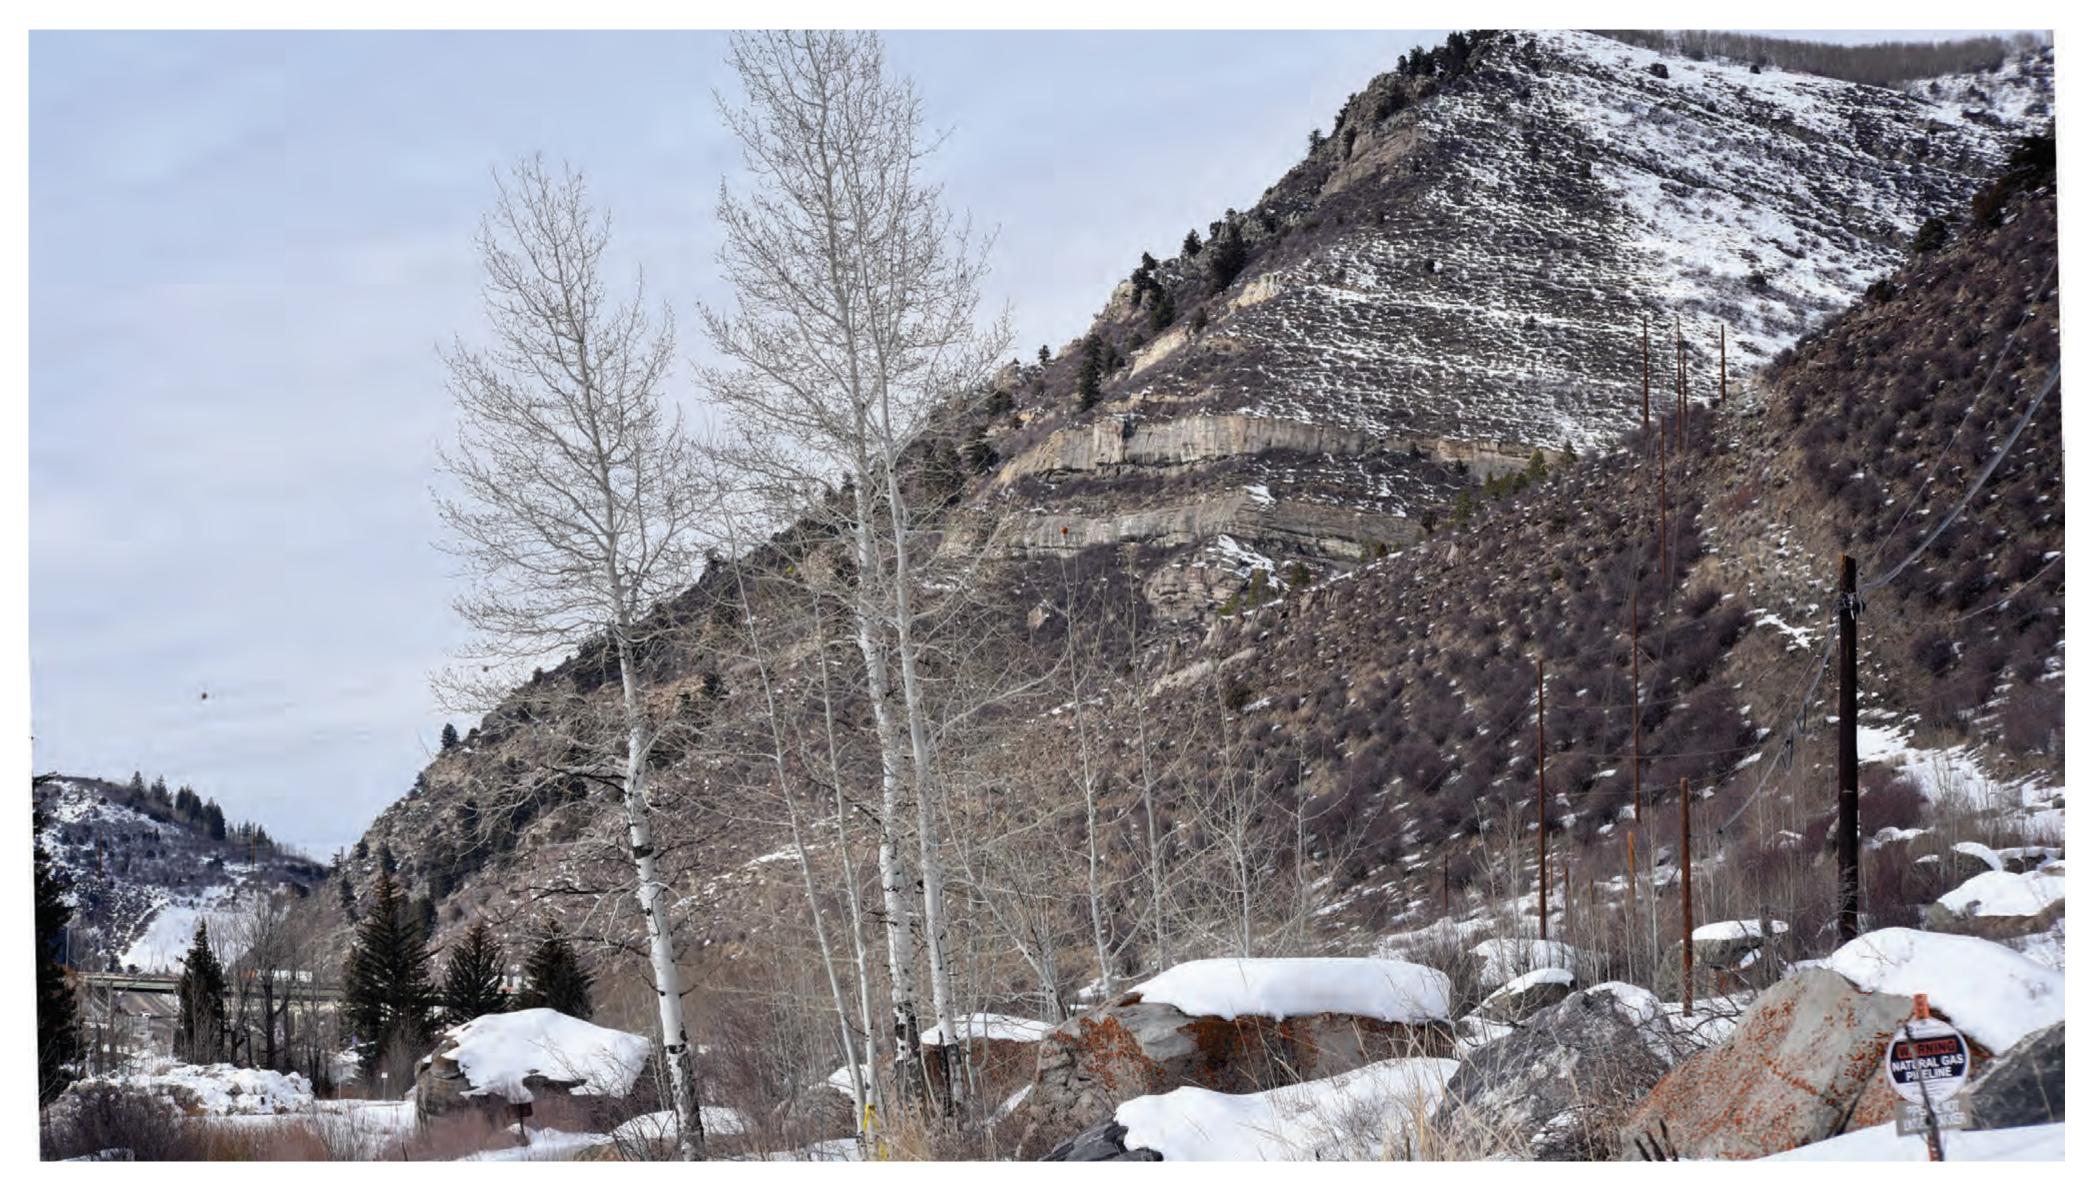

hoto Point                                                    |   |       |               |             | January 15 & 24, 2019                               |
| Overhead                                                       |   |       |               |             |                                                     |
| Underground                                                    |   |       |               | Ν           |                                                     |
| Image Source: DigitalGlobe© August 19, 2015 and August 9, 2016 | 0 | 1,000 | 2,000<br>feet | $\bigwedge$ | File: 10117 Viz Points.mxd (WH)<br>January 25, 2019 |

# SIMULATIONS - Bus Stop - East



#### Existing



# SIMULATIONS - Bus Stop - West



#### Existing



## SIMULATIONS - Gas - North



### Existing



# **SIMULATIONS -** Minturn Gateway South



#### Existing



# **SIMULATIONS -** Minturn Gateway East



#### Existing



## SIMULATIONS - Condos North



Existing



### **SIMULATIONS -** S Curves South



Existing



|\_\_\_\_

Proposed

\_\_\_\_

# **SIMULATIONS -** Transition



### Existing



Proposed

|\_\_\_\_

## PHYSICAL STRUCTURES





Rendering

In-the-field





Rendering

In-the-field



Rendering

In-the-field