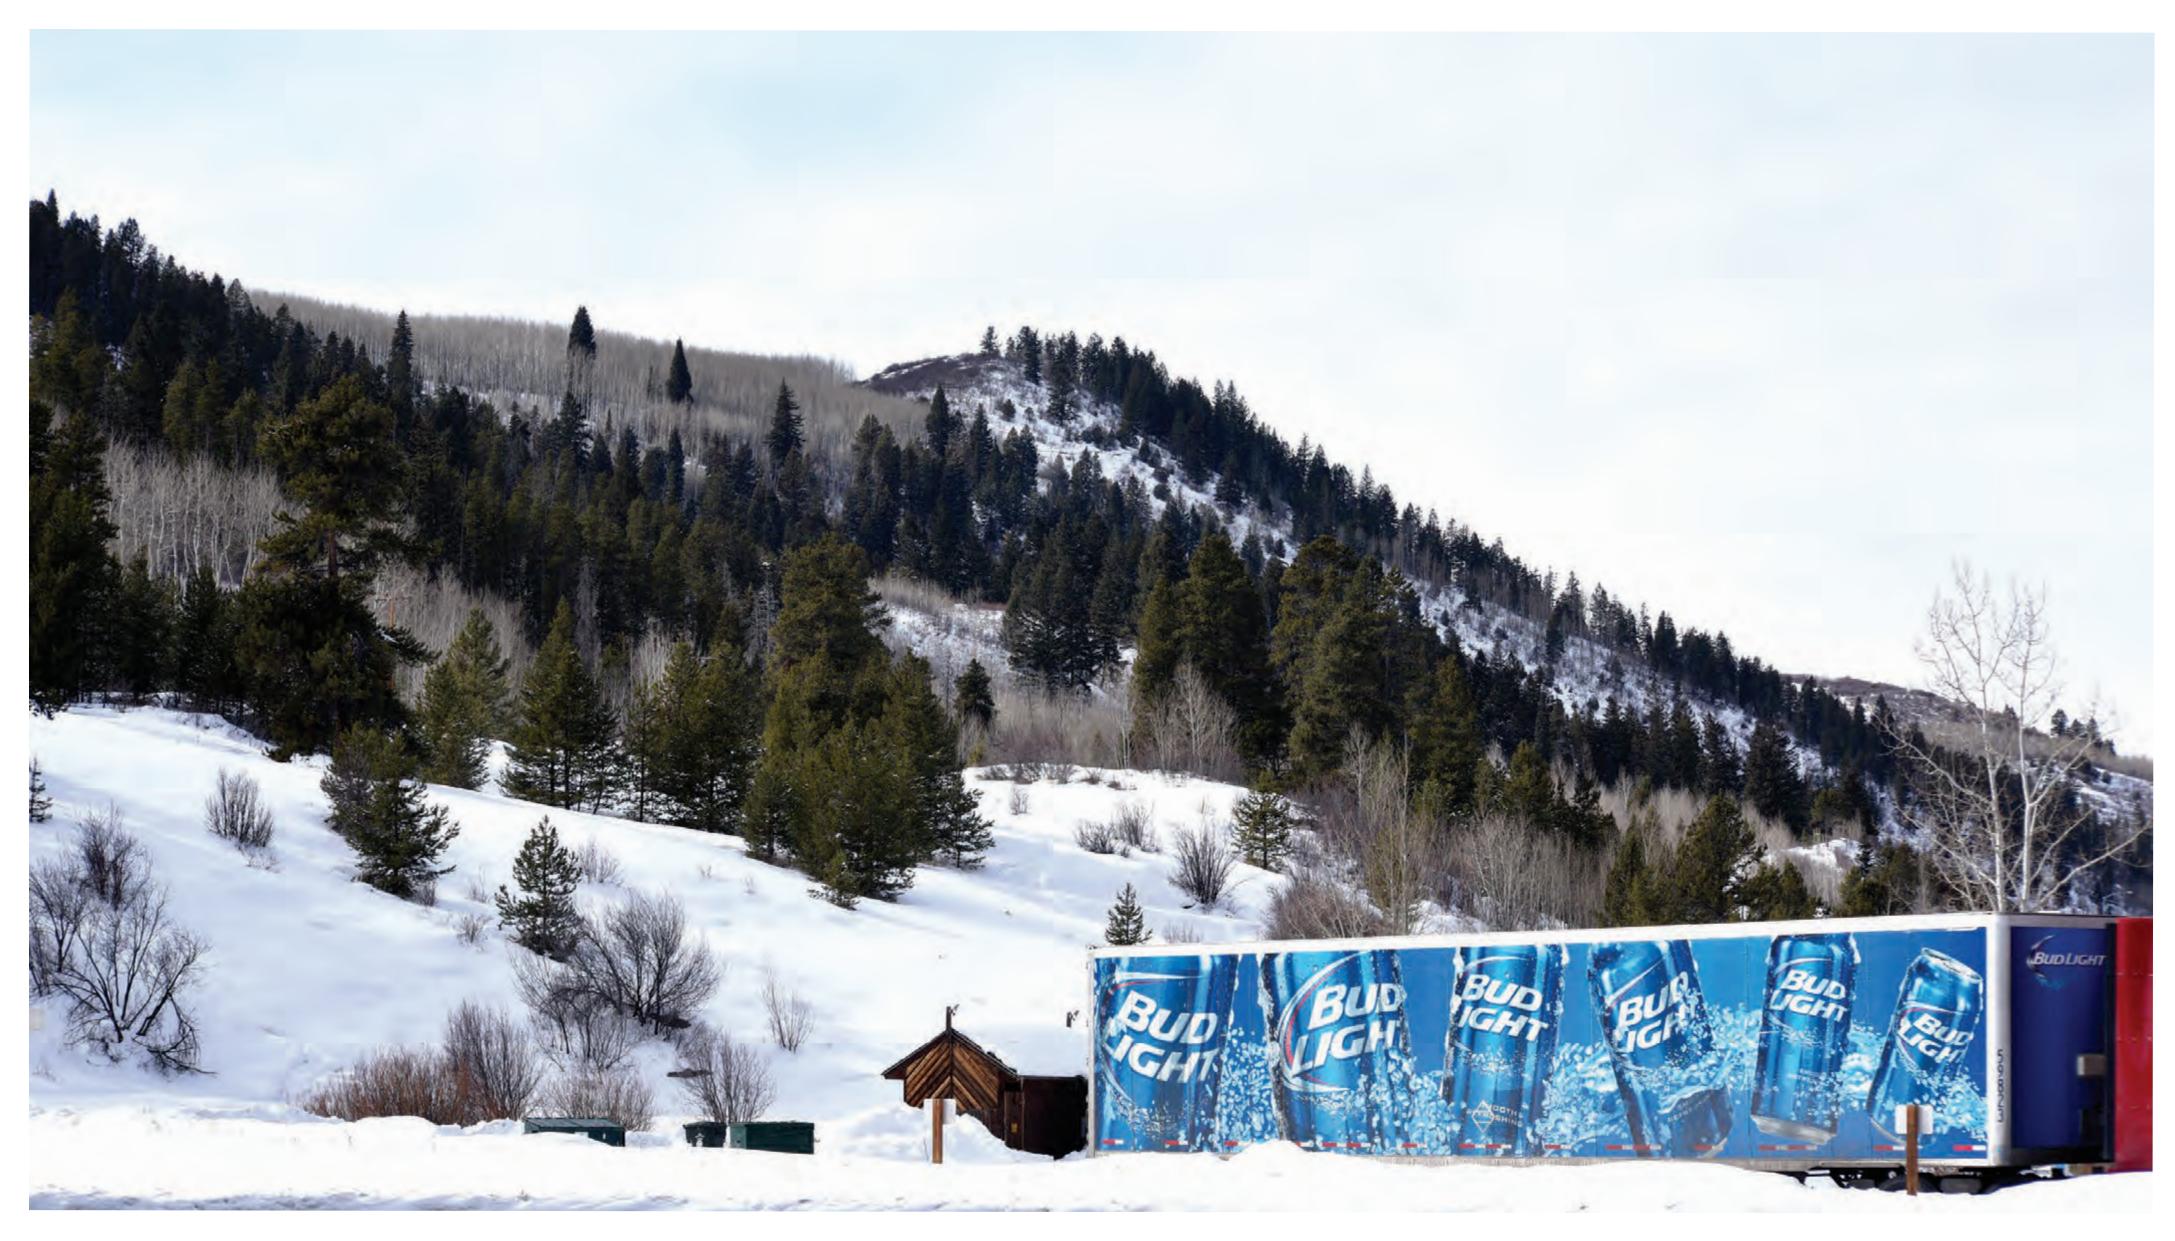

------|-----------------------------------------------------|
| Photo Point                                                    |   |       |               |             | January 15 & 24, 2019                               |
| Overhead                                                       |   |       |               |             |                                                     |
| Underground                                                    |   |       |               | Ν           |                                                     |
| Image Source: DigitalGlobe© August 19, 2015 and August 9, 2016 | 0 | 1,000 | 2,000<br>feet | $\bigwedge$ | File: 10117 Viz Points.mxd (WH)<br>January 25, 2019 |

# SIMULATIONS - Bus Stop - East



#### Existing



# SIMULATIONS - Bus Stop - West



#### Existing



## SIMULATIONS - Gas - North



### Existing



# **SIMULATIONS -** Minturn Gateway South



#### Existing



# **SIMULATIONS -** Minturn Gateway East



#### Existing



## SIMULATIONS - Condos North



Existing



### **SIMULATIONS -** S Curves South



Existing



|\_\_\_\_

Proposed

\_\_\_\_

# **SIMULATIONS -** Transition



### Existing



Proposed

|\_\_\_\_

## PHYSICAL STRUCTURES





Rendering

In-the-field





Rendering

In-the-field



Rendering

In-the-field