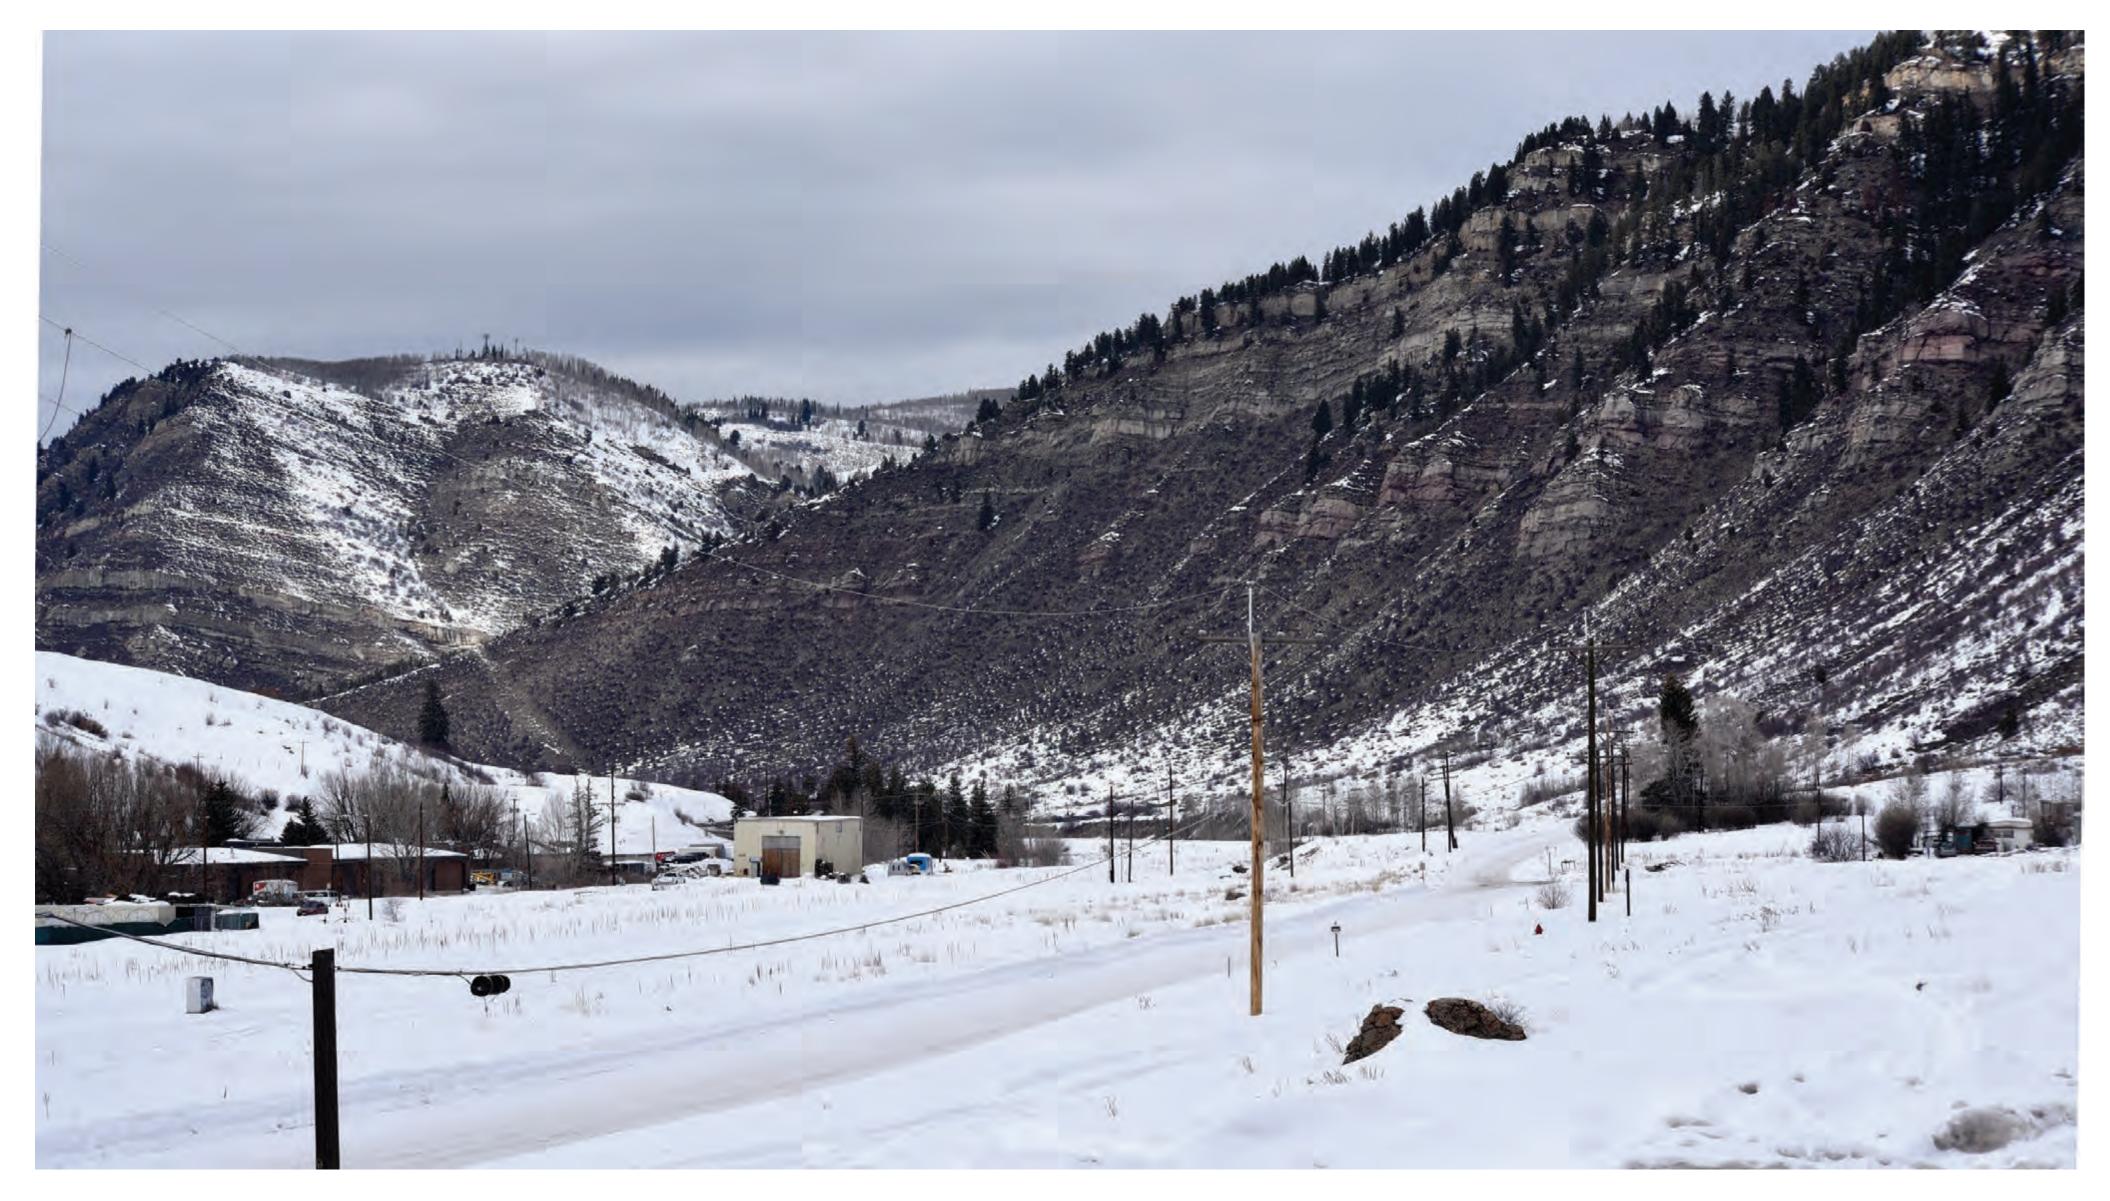

|
| Overhead                                                       |   |       |               |             |                                                     |
| Underground                                                    |   |       |               | Ν           |                                                     |
| Image Source: DigitalGlobe© August 19, 2015 and August 9, 2016 | 0 | 1,000 | 2,000<br>feet | $\bigwedge$ | File: 10117 Viz Points.mxd (WH)<br>January 25, 2019 |

# SIMULATIONS - Bus Stop - East



#### Existing



# SIMULATIONS - Bus Stop - West



#### Existing



## SIMULATIONS - Gas - North



### Existing



# **SIMULATIONS -** Minturn Gateway South



#### Existing



# **SIMULATIONS -** Minturn Gateway East



#### Existing



## SIMULATIONS - Condos North



Existing



### **SIMULATIONS -** S Curves South



Existing



|\_\_\_\_

Proposed

\_\_\_\_

# **SIMULATIONS -** Transition



### Existing



Proposed

|\_\_\_\_

## PHYSICAL STRUCTURES





Rendering

In-the-field





Rendering

In-the-field



Rendering

In-the-field