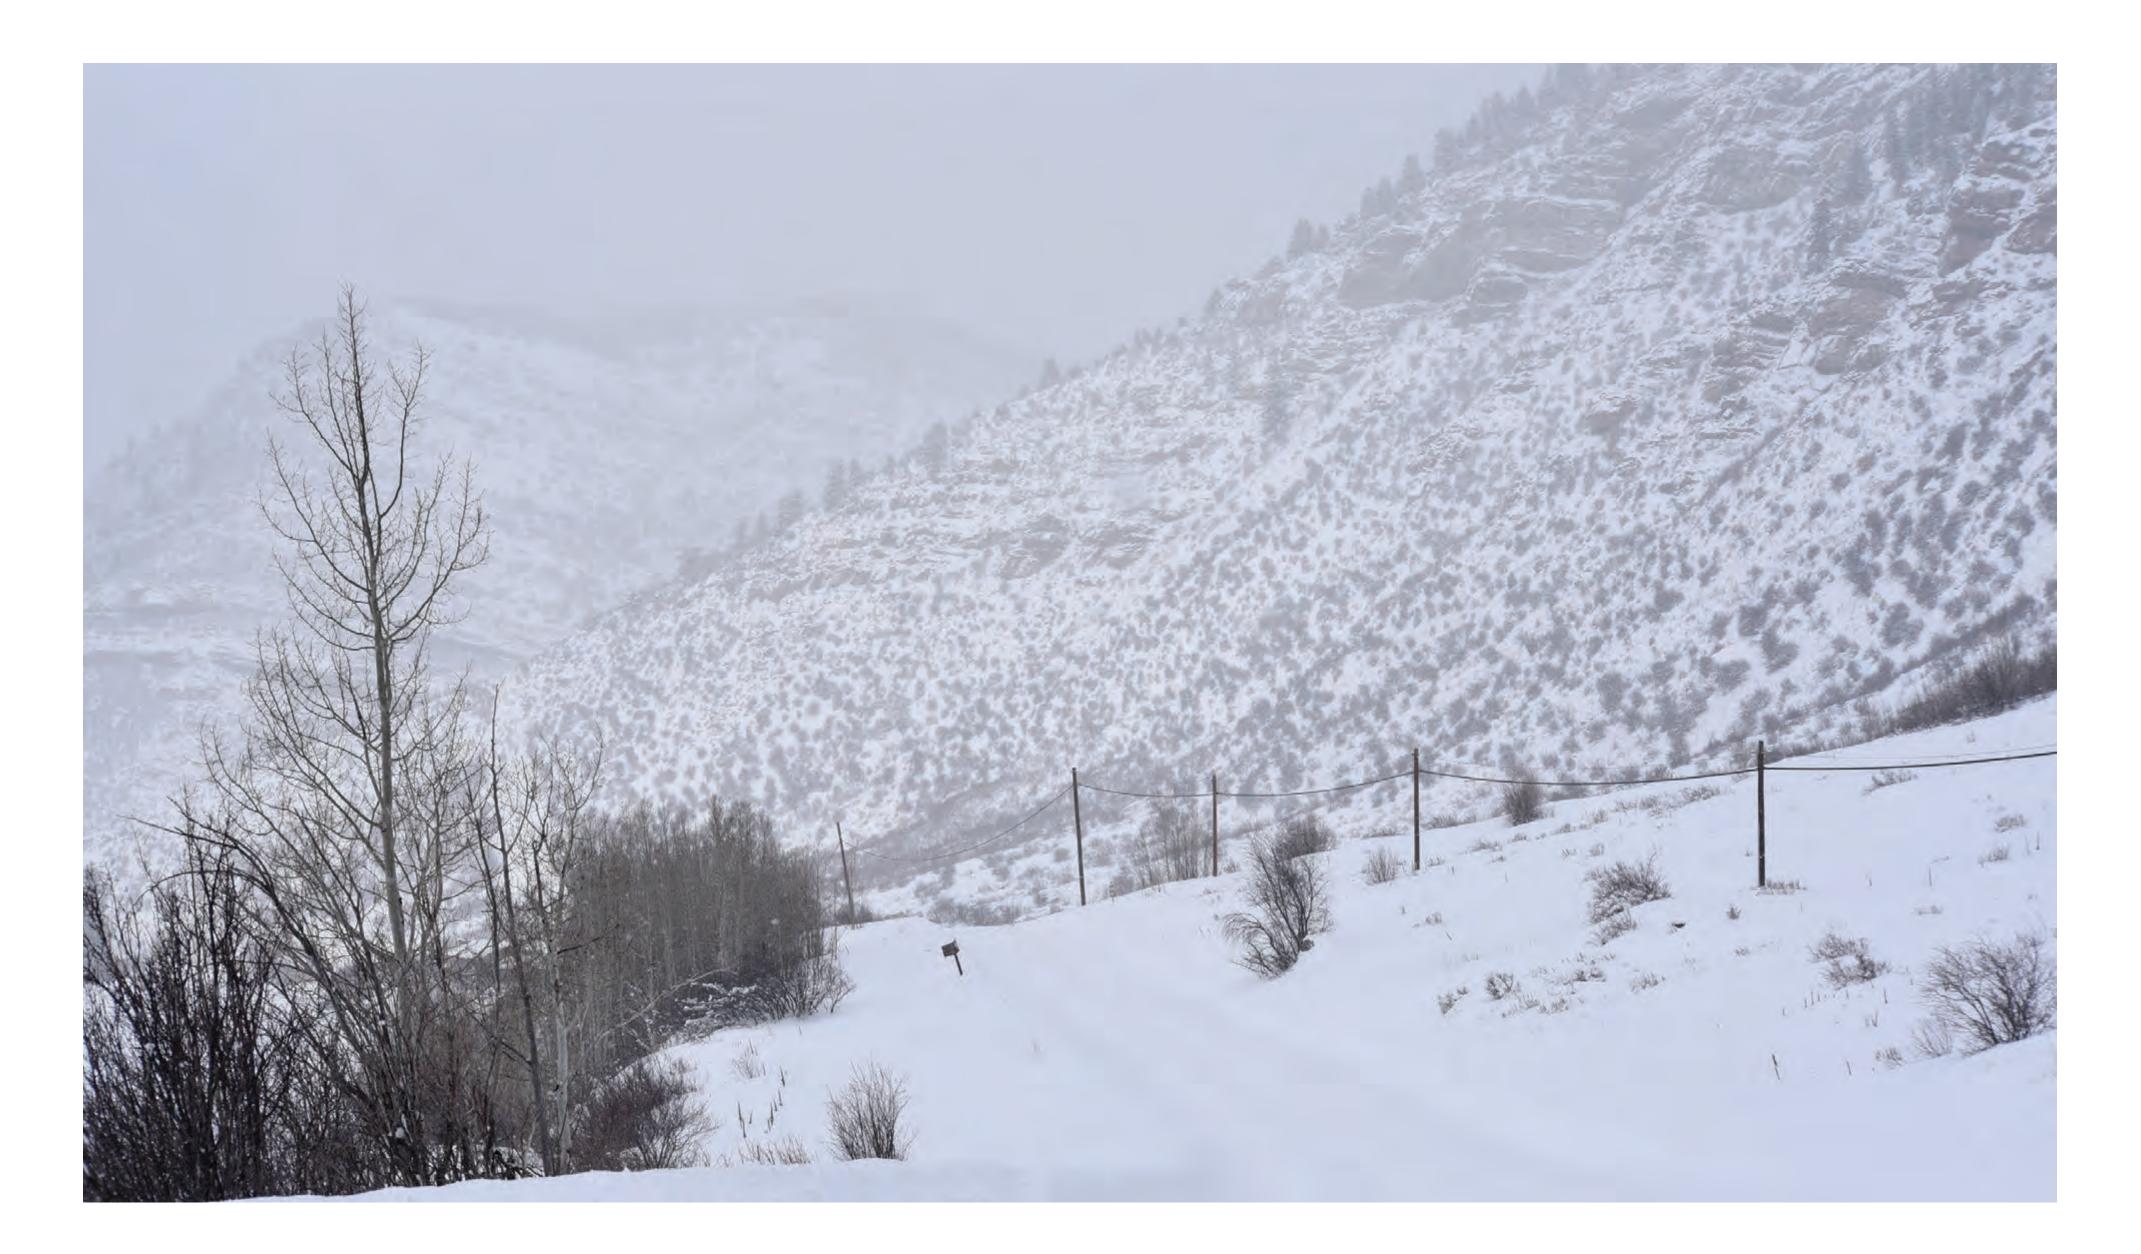

|
| Underground                                                    |   |       |               | Ν           |                                                     |
| Image Source: DigitalGlobe© August 19, 2015 and August 9, 2016 | 0 | 1,000 | 2,000<br>feet | $\bigwedge$ | File: 10117 Viz Points.mxd (WH)<br>January 25, 2019 |

# SIMULATIONS - Bus Stop - East



#### Existing



# SIMULATIONS - Bus Stop - West



#### Existing



## SIMULATIONS - Gas - North



### Existing



# **SIMULATIONS -** Minturn Gateway South



#### Existing



# **SIMULATIONS -** Minturn Gateway East



#### Existing



## SIMULATIONS - Condos North



Existing



### **SIMULATIONS -** S Curves South



Existing



|\_\_\_\_

Proposed

\_\_\_\_

# **SIMULATIONS -** Transition



### Existing



Proposed

|\_\_\_\_

## PHYSICAL STRUCTURES





Rendering

In-the-field





Rendering

In-the-field



Rendering

In-the-field