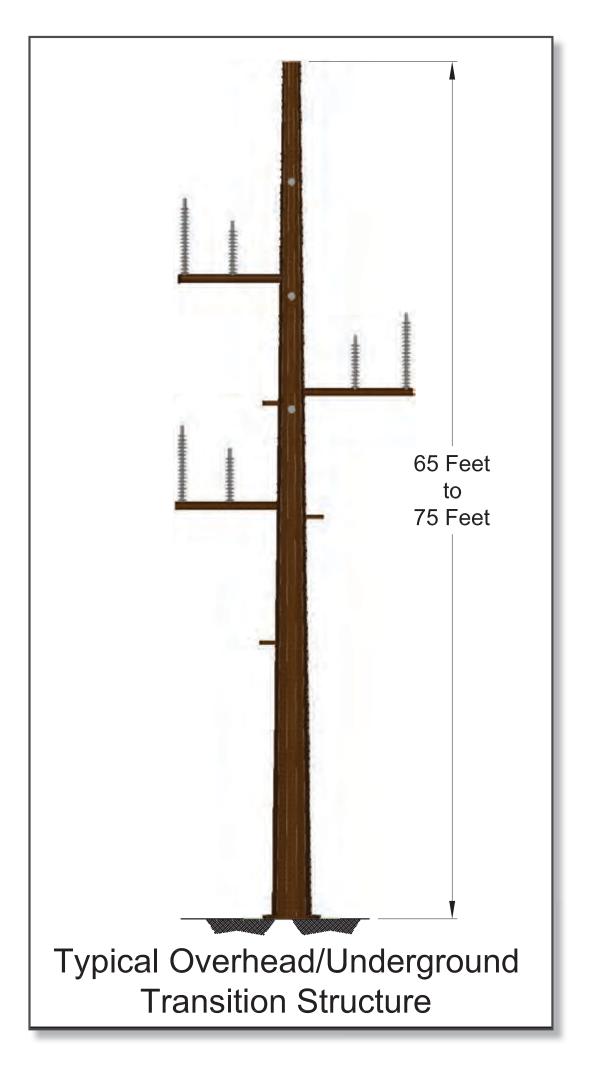

## PHYSICAL STRUCTURES

Rendering

In-the-field

Rendering

In-the-field

Rendering

In-the-field