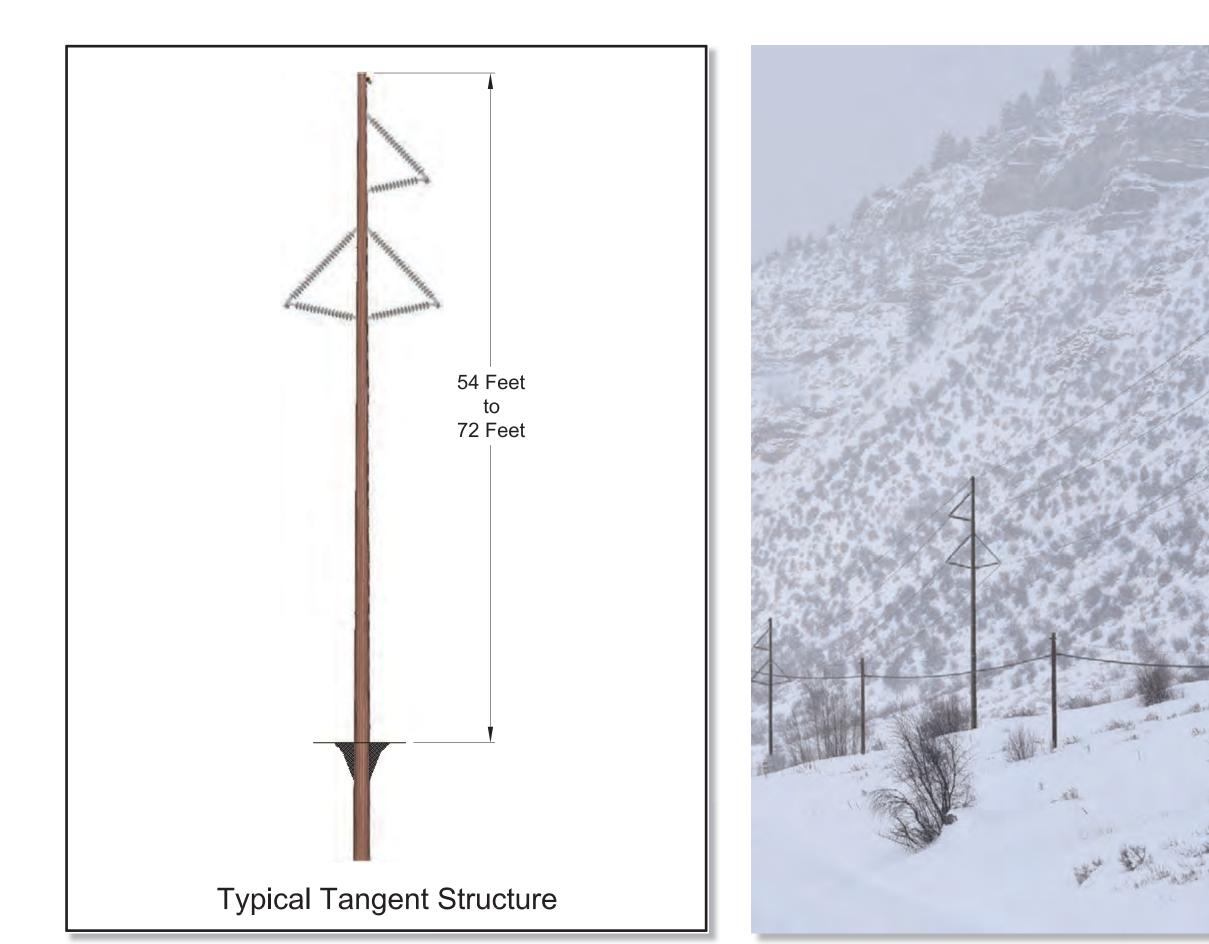

## PHYSICAL STRUCTURES

Rendering

In-the-field

Rendering

In-the-field

Rendering

In-the-field